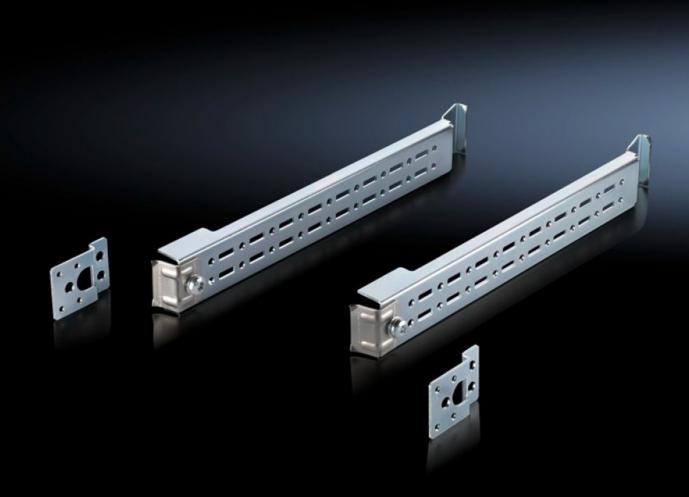

### AE 2383.300 - Rail for interior installation for AE/WM

For mounting in the enclosure, no machining required. Suitable for all-round mounting on the sides, base and roof areas.

#### **Features**

| Model No.             | AE 2383.300                                                                                                                                                                                                                                                                                               |  |
|-----------------------|-----------------------------------------------------------------------------------------------------------------------------------------------------------------------------------------------------------------------------------------------------------------------------------------------------------|--|
| Product description   | For mounting in the enclosure, no machining required. Suitable for all-round mounting on the sides, base and roof areas. Variable with 2 rows of system punchings, creates additional mounting space e.g for: TS punched section, enclosure lights, door-operated switch, door stay, cable conduit holder |  |
| Material              | Sheet steel                                                                                                                                                                                                                                                                                               |  |
| Surface finish        | Zinc-plated                                                                                                                                                                                                                                                                                               |  |
| Note                  | Other mounting options: Mounting plates, locatable, TS 8612.400<br>Mounting plates, screw-fastening, large, TS 8612.410<br>Mounting plates, screw-fastening, small, PS 4532.000<br>Mounting bracket, PS 4597.000                                                                                          |  |
| To fit                | Enclosure type: AE<br>Depth: = 300 mm                                                                                                                                                                                                                                                                     |  |
| Packs of              | 4 pc(s).                                                                                                                                                                                                                                                                                                  |  |
| Net weight            | 0.8                                                                                                                                                                                                                                                                                                       |  |
| Gross weight          | 0.92                                                                                                                                                                                                                                                                                                      |  |
| Customs tariff number | 73269098                                                                                                                                                                                                                                                                                                  |  |
| EAN                   | 4028177687431                                                                                                                                                                                                                                                                                             |  |
| E-Number Sweden       | E3404334                                                                                                                                                                                                                                                                                                  |  |
|                       |                                                                                                                                                                                                                                                                                                           |  |