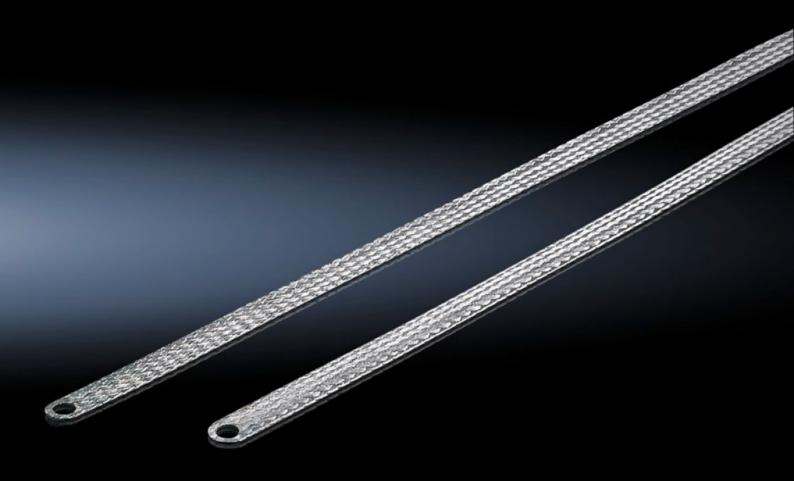

### SZ 2412.225 - Earthing braid

Tin-plated copper, in various lengths and cross sections with press-fitted contact rings, earthing straps counteract the current displacement effect at high frequencies, flexible connection opportunities.

#### Features

| Model No.             | SZ 2412.225                                                                                                                                                                                                                                                    |
|-----------------------|----------------------------------------------------------------------------------------------------------------------------------------------------------------------------------------------------------------------------------------------------------------|
| Product description   | Tin-plated copper, in various lengths and cross-sections with press-<br>fitted contact rings. Earthing braids counteract the current<br>displacement effect at high frequencies, whilst at the same time<br>offering highly flexible connection opportunities. |
| Cross-section         | 25 mm²                                                                                                                                                                                                                                                         |
| Connection            | M8 – M8                                                                                                                                                                                                                                                        |
| Note                  | Please observe the assembly instructions or PE conductor brochure for the relevant enclosure or case system.                                                                                                                                                   |
| Dimensions            | Length: 200 mm                                                                                                                                                                                                                                                 |
| Packs of              | 10 pc(s).                                                                                                                                                                                                                                                      |
| Net weight            | 0.45                                                                                                                                                                                                                                                           |
| Gross weight          | 0.562                                                                                                                                                                                                                                                          |
| Customs tariff number | 74198010                                                                                                                                                                                                                                                       |
| EAN                   | 4028177022577                                                                                                                                                                                                                                                  |
| ETIM 9                | EC000839                                                                                                                                                                                                                                                       |
| ETIM 8                | EC000839                                                                                                                                                                                                                                                       |
|                       |                                                                                                                                                                                                                                                                |