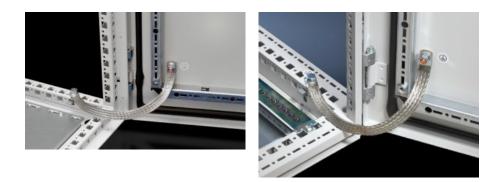

### SZ 2412.225 - Earthing braid

Tin-plated copper, in various lengths and cross sections with press-fitted contact rings, earthing straps counteract the current displacement effect at high frequencies, flexible connection opportunities.

#### Features

| Model No.             | SZ 2412.225                                                                                                                                                                                                                                                    |
|-----------------------|----------------------------------------------------------------------------------------------------------------------------------------------------------------------------------------------------------------------------------------------------------------|
| Product description   | Tin-plated copper, in various lengths and cross-sections with press-<br>fitted contact rings. Earthing braids counteract the current<br>displacement effect at high frequencies, whilst at the same time<br>offering highly flexible connection opportunities. |
| Cross-section         | 25 mm²                                                                                                                                                                                                                                                         |
| Connection            | M8 – M8                                                                                                                                                                                                                                                        |
| Note                  | Please observe the assembly instructions or PE conductor brochure for the relevant enclosure or case system.                                                                                                                                                   |
| Dimensions            | Length: 200 mm                                                                                                                                                                                                                                                 |
| Packs of              | 10 pc(s).                                                                                                                                                                                                                                                      |
| Net weight            | 0.45                                                                                                                                                                                                                                                           |
| Gross weight          | 0.562                                                                                                                                                                                                                                                          |
| Customs tariff number | 74198010                                                                                                                                                                                                                                                       |
| EAN                   | 4028177022577                                                                                                                                                                                                                                                  |
| ETIM 9                | EC000839                                                                                                                                                                                                                                                       |
| ETIM 8                | EC000839                                                                                                                                                                                                                                                       |
|                       |                                                                                                                                                                                                                                                                |