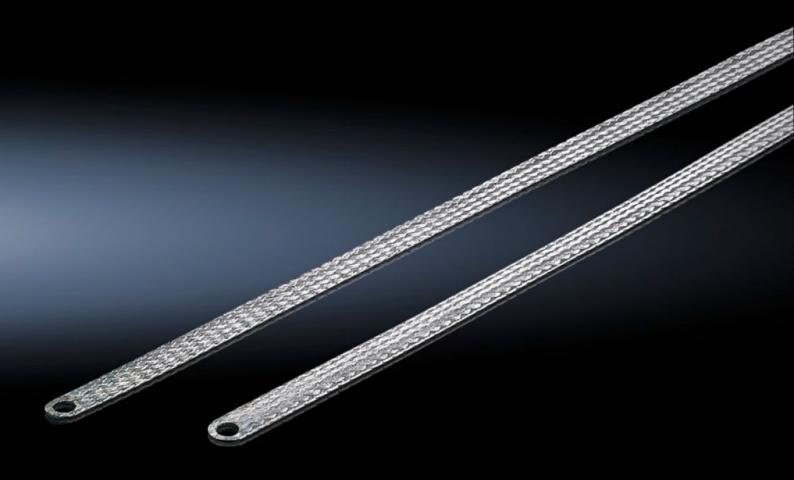

# SZ 2412.310 - Earthing braid

Tin-plated copper, in various lengths and cross sections with press-fitted contact rings, earthing straps counteract the current displacement effect at high frequencies, flexible connection opportunities.

#### Features

| Model No.             | SZ 2412.310                                                                                                                                                                                                                                                    |
|-----------------------|----------------------------------------------------------------------------------------------------------------------------------------------------------------------------------------------------------------------------------------------------------------|
| Product description   | Tin-plated copper, in various lengths and cross-sections with press-<br>fitted contact rings. Earthing braids counteract the current<br>displacement effect at high frequencies, whilst at the same time<br>offering highly flexible connection opportunities. |
| Cross-section         | 10 mm <sup>2</sup>                                                                                                                                                                                                                                             |
| Connection            | M6 – M6                                                                                                                                                                                                                                                        |
| Note                  | Please observe the assembly instructions or PE conductor brochure for the relevant enclosure or case system.                                                                                                                                                   |
| Dimensions            | Length: 300 mm                                                                                                                                                                                                                                                 |
| Packs of              | 10 pc(s).                                                                                                                                                                                                                                                      |
| Net weight            | 0.3                                                                                                                                                                                                                                                            |
| Gross weight          | 0.359                                                                                                                                                                                                                                                          |
| Customs tariff number | 74198010                                                                                                                                                                                                                                                       |
| EAN                   | 4028177022584                                                                                                                                                                                                                                                  |
| ETIM 9                | EC000839                                                                                                                                                                                                                                                       |
| ETIM 8                | EC000839                                                                                                                                                                                                                                                       |
|                       |                                                                                                                                                                                                                                                                |