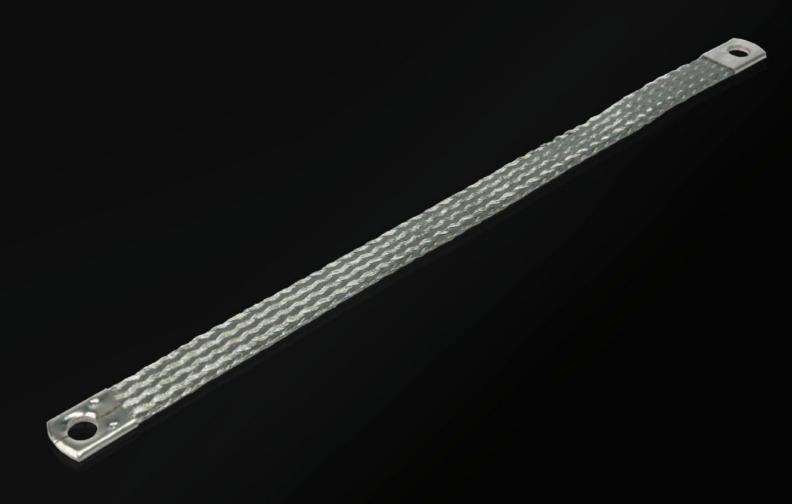

### SZ 2412.316 - Earthing braid

Tin-plated copper, in various lengths and cross sections with press-fitted contact rings, earthing straps counteract the current displacement effect at high frequencies, flexible connection opportunities.

#### **Features**

| Model No.             | SZ 2412.316                                                                                                                                                                                                                                                    |
|-----------------------|----------------------------------------------------------------------------------------------------------------------------------------------------------------------------------------------------------------------------------------------------------------|
| Product description   | Tin-plated copper, in various lengths and cross-sections with press-<br>fitted contact rings. Earthing braids counteract the current<br>displacement effect at high frequencies, whilst at the same time<br>offering highly flexible connection opportunities. |
| Cross-section         | 16 mm²                                                                                                                                                                                                                                                         |
| Connection            | M8 – M8                                                                                                                                                                                                                                                        |
| Note                  | Please observe the assembly instructions or PE conductor brochure for the relevant enclosure or case system.                                                                                                                                                   |
| Dimensions            | Length: 300 mm                                                                                                                                                                                                                                                 |
| Packs of              | 10 pc(s).                                                                                                                                                                                                                                                      |
| Net weight            | 0.42                                                                                                                                                                                                                                                           |
| Gross weight          | 0.52                                                                                                                                                                                                                                                           |
| Customs tariff number | 74198010                                                                                                                                                                                                                                                       |
| EAN                   | 4028177022591                                                                                                                                                                                                                                                  |
| ETIM 9                | EC000839                                                                                                                                                                                                                                                       |
| ETIM 8                | EC000839                                                                                                                                                                                                                                                       |
| ECLASS 8.0            | 27062302                                                                                                                                                                                                                                                       |