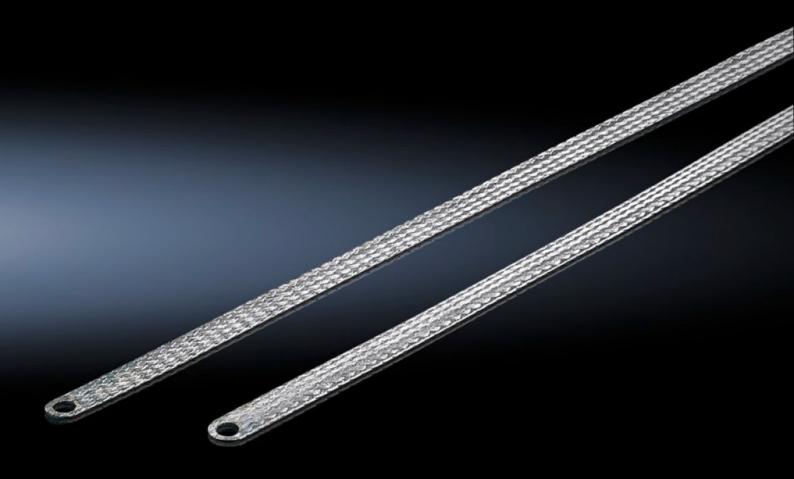

## SZ 2412.325 - Earthing braid

Tin-plated copper, in various lengths and cross sections with press-fitted contact rings, earthing straps counteract the current displacement effect at high frequencies, flexible connection opportunities.

#### Features

| Model No.             | SZ 2412.325                                                                                                                                                                                                                                                    |
|-----------------------|----------------------------------------------------------------------------------------------------------------------------------------------------------------------------------------------------------------------------------------------------------------|
| Product description   | Tin-plated copper, in various lengths and cross-sections with press-<br>fitted contact rings. Earthing braids counteract the current<br>displacement effect at high frequencies, whilst at the same time<br>offering highly flexible connection opportunities. |
| Cross-section         | 25 mm²                                                                                                                                                                                                                                                         |
| Connection            | M8 – M8                                                                                                                                                                                                                                                        |
| Note                  | Please observe the assembly instructions or PE conductor brochure for the relevant enclosure or case system.                                                                                                                                                   |
| Dimensions            | Length: 300 mm                                                                                                                                                                                                                                                 |
| Packs of              | 10 pc(s).                                                                                                                                                                                                                                                      |
| Net weight            | 0.75                                                                                                                                                                                                                                                           |
| Gross weight          | 0.788                                                                                                                                                                                                                                                          |
| Customs tariff number | 74198010                                                                                                                                                                                                                                                       |
| EAN                   | 4028177022607                                                                                                                                                                                                                                                  |
| ETIM 9                | EC000839                                                                                                                                                                                                                                                       |
| ETIM 8                | EC000839                                                                                                                                                                                                                                                       |
|                       |                                                                                                                                                                                                                                                                |