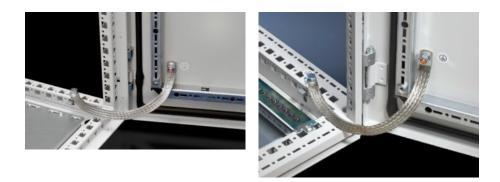

## SZ 2412.325 - Earthing braid

Tin-plated copper, in various lengths and cross sections with press-fitted contact rings, earthing straps counteract the current displacement effect at high frequencies, flexible connection opportunities.

#### Features

| Model No.             | SZ 2412.325                                                                                                                                                                                                                                                    |
|-----------------------|----------------------------------------------------------------------------------------------------------------------------------------------------------------------------------------------------------------------------------------------------------------|
| Product description   | Tin-plated copper, in various lengths and cross-sections with press-<br>fitted contact rings. Earthing braids counteract the current<br>displacement effect at high frequencies, whilst at the same time<br>offering highly flexible connection opportunities. |
| Cross-section         | 25 mm²                                                                                                                                                                                                                                                         |
| Connection            | M8 – M8                                                                                                                                                                                                                                                        |
| Note                  | Please observe the assembly instructions or PE conductor brochure for the relevant enclosure or case system.                                                                                                                                                   |
| Dimensions            | Length: 300 mm                                                                                                                                                                                                                                                 |
| Packs of              | 10 pc(s).                                                                                                                                                                                                                                                      |
| Net weight            | 0.75                                                                                                                                                                                                                                                           |
| Gross weight          | 0.788                                                                                                                                                                                                                                                          |
| Customs tariff number | 74198010                                                                                                                                                                                                                                                       |
| EAN                   | 4028177022607                                                                                                                                                                                                                                                  |
| ETIM 9                | EC000839                                                                                                                                                                                                                                                       |
| ETIM 8                | EC000839                                                                                                                                                                                                                                                       |
|                       |                                                                                                                                                                                                                                                                |