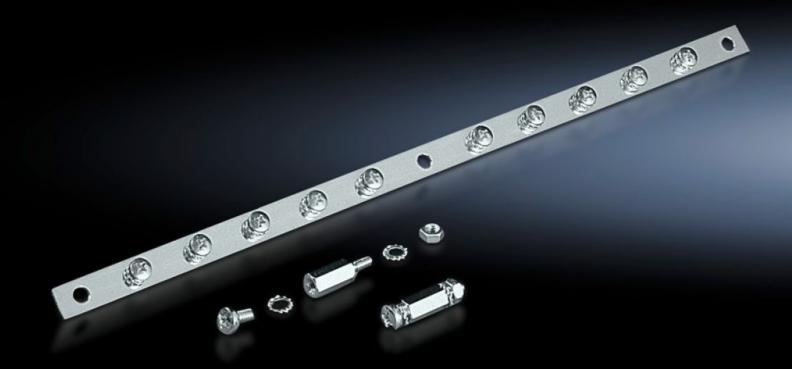

## PS 2413.550 - EMC shield bus

Made of clear chromated steel strip, 75 mm² cross section, for cable shield contact.

## **Features**

| Model No.             | PS 2413.550                                                                                      |
|-----------------------|--------------------------------------------------------------------------------------------------|
| Product description   | Made of clear chromated steel strip, 75 mm <sup>2</sup> cross section, for cable shield contact. |
| Supply includes       | Assembly parts                                                                                   |
| Length                | 550 mm                                                                                           |
| Number of connections | 16                                                                                               |
| Packs of              | 1 pc(s).                                                                                         |
| Net weight            | 0.42                                                                                             |
| Gross weight          | 0.46                                                                                             |
| Customs tariff number | 73269098                                                                                         |
| EAN                   | 4028177163287                                                                                    |
| ETIM 9                | EC000329                                                                                         |
| ETIM 8                | EC000329                                                                                         |
| ECLASS 8.0            | 27400605                                                                                         |