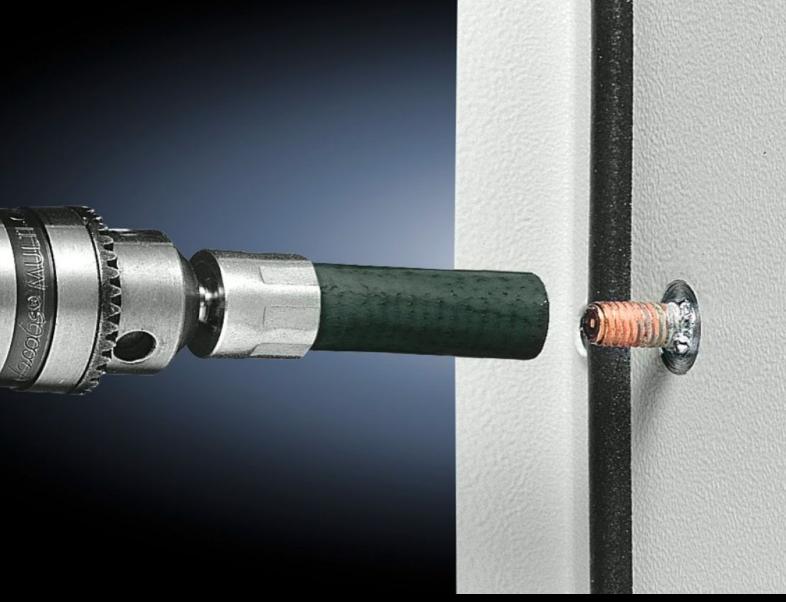

## SM 2414.500 - Contact cutter

Enables EMC-compatible preparation of the contact point e.g. for earthing straps.

## **Features**

| Model No.             | SM 2414.500                                                                                                                                                                                                        |
|-----------------------|--------------------------------------------------------------------------------------------------------------------------------------------------------------------------------------------------------------------|
| Design                | For earthing bolts                                                                                                                                                                                                 |
| Product description   | The contact cutter enables EMC-compatible preparation of the contact point e.g. for earthing straps. Plastic-bound abrasive with guide pin for round system punchings. With location point for drill, grinder etc. |
| Note on Model No.     | Not necessary with VX and TS                                                                                                                                                                                       |
| Packs of              | 1 pc(s).                                                                                                                                                                                                           |
| Net weight            | 0.039                                                                                                                                                                                                              |
| Gross weight          | 0.052                                                                                                                                                                                                              |
| Customs tariff number | 39269097                                                                                                                                                                                                           |
| EAN                   | 4028177149649                                                                                                                                                                                                      |
| ETIM 9                | EC002625                                                                                                                                                                                                           |
| ETIM 8                | EC002625                                                                                                                                                                                                           |
| ECLASS 8.0            | 27189234                                                                                                                                                                                                           |