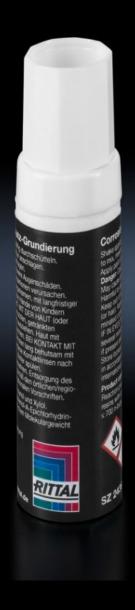

## SZ 2415.000 Contact paint

State: 11.09.2025. (Source: rittal.com/hr-hr)

## SZ 2415.000 - Contact paint

Prevents the corrosion of conductive, unprotected contact points.

## **Features**

| Model No.             | SZ 2415.000                                                                     |
|-----------------------|---------------------------------------------------------------------------------|
| Product description   | Contact paint prevents the corrosion of conductive, unprotected contact points. |
| Contents              | 12 ml                                                                           |
| Packs of              | 1 pc(s).                                                                        |
| Net weight            | 0.025                                                                           |
| Gross weight          | 0.031                                                                           |
| Customs tariff number | 32082090                                                                        |
| EAN                   | 4028177022645                                                                   |
| ETIM 9                | EC001899                                                                        |
| ETIM 8                | EC001899                                                                        |
| ECLASS 8.0            | 27409253                                                                        |