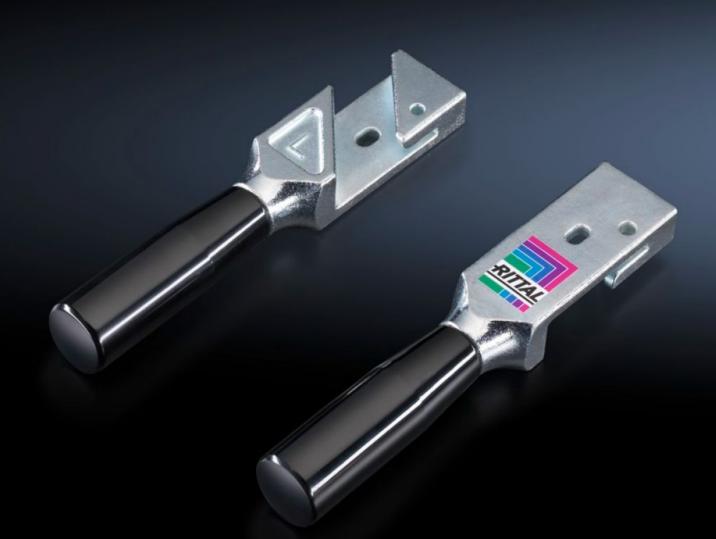

## SM 2415.500 Transport handle for mounting plates

CLIMATE CONTROL

IT INFRASTRUCTURE

SOFTWARE & SERVICES

State: 09.09.2025. (Source: rittal.com/hr-hr)

POWER DISTRIBUTION

RITTAL

FRIEDHELM LOH GROUP

## SM 2415.500 - Transport handle for mounting plates for VX, TS, VX SE

May be used at any given position in the side C-fold