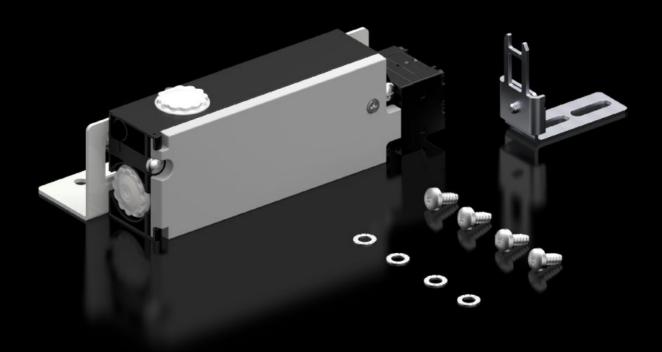

## SZ 2418.000 - Safety lock

Fitted to doors, to protect against contact with live electrical equipment whilst the master switch is ON.

#### **Features**

| Model No.                                       | SZ 2418.000                                                                                                                                                                      |
|-------------------------------------------------|----------------------------------------------------------------------------------------------------------------------------------------------------------------------------------|
| Product description                             | Fitted to doors, to protect against contact with live electrical equipment whilst the master switch is ON.                                                                       |
| Function principle                              | Locks the door when the master switch is ON.  Mains power (voltage) is only enabled whilst the door is closed.  Monitoring of the lock magnet via an additional closing contact. |
| Supply includes                                 | Lock Actuator Angle bracket Assembly parts                                                                                                                                       |
| Assembly instruction                            | In two-door enclosures, the door-operated switch is required for the overlapping door, to indicate "enclosure door closed"                                                       |
| To fit                                          | Enclosure type: VX Enclosure type: VX SE Enclosure type: TS Enclosure type: AX                                                                                                   |
| Power consumption Pel                           | With DC: 8 W                                                                                                                                                                     |
| Rated operating voltage                         | 24 V (DC)                                                                                                                                                                        |
| Rated insulation voltage                        | 400 V AC                                                                                                                                                                         |
| Rated impulse withstand voltage, phase to phase | 4000 V AC                                                                                                                                                                        |
| Packs of                                        | 1 pc(s).                                                                                                                                                                         |
| Net weight                                      | 0.76                                                                                                                                                                             |
| Gross weight                                    | 0.847                                                                                                                                                                            |
| Customs tariff number                           | 85365019                                                                                                                                                                         |
| EAN                                             | 4028177022690                                                                                                                                                                    |