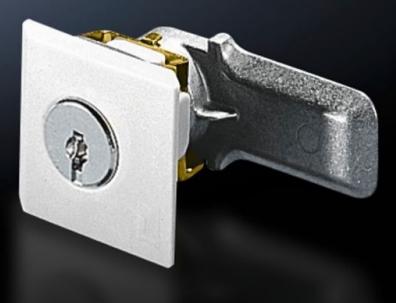

## SZ 2430.000 - Cam lock

As an alternative to the standard cam lock in various designs.

## Features

| Model No.             | SZ 2430.000                                                               |
|-----------------------|---------------------------------------------------------------------------|
| Material              | Fibreglass-reinforced polyamide                                           |
| Colour                | RAL 7035                                                                  |
| Supply includes       | with 2 keys                                                               |
| Lock                  | Lock insert: with cylinder insert, lock no. 3524 E                        |
| To fit enclosure type | AE with cam<br>Based on AE with cam<br>Wall-mounted enclosure AE with cam |
| Packs of              | 1 pc(s).                                                                  |
| Net weight            | 0.07                                                                      |
| Gross weight          | 0.079                                                                     |
| Customs tariff number | 83015000                                                                  |
| EAN                   | 4028177022928                                                             |
| E-Number Sweden       | E3404582                                                                  |
| ETIM 9                | EC000327                                                                  |
| ETIM 8                | EC000327                                                                  |
| ECLASS 8.0            | 27409217                                                                  |
|                       |                                                                           |