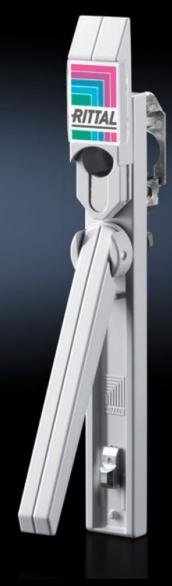

# SZ 2435.000 - Ergoform-S lock system

For conversion to alternative lock systems such as semi-cylinders, lock inserts etc.

#### **Features**

| Model No.             | SZ 2435.000                                                                                                                                                                                                                                                                                      |
|-----------------------|--------------------------------------------------------------------------------------------------------------------------------------------------------------------------------------------------------------------------------------------------------------------------------------------------|
| Design                | Standard                                                                                                                                                                                                                                                                                         |
| Product description   | The unlocked handle folds out forwards, and the lock is opened by swivelling.                                                                                                                                                                                                                    |
| Material              | Die-cast zinc                                                                                                                                                                                                                                                                                    |
| Surface finish        | Powder-coated                                                                                                                                                                                                                                                                                    |
| Colour                | RAL 7035                                                                                                                                                                                                                                                                                         |
| Lock                  | Lock version: Prepared for lock inserts, version A, the installation of profile semi-cylinders with an overall length of 40 or 45 mm (to DIN 18 252) or lock and push-button inserts with a length of 40 mm                                                                                      |
| To fit enclosure type | AE with 3-point lock Based AE with 3-point lock Wall-mounted enclosure AE with 3-point lock TP pedestals One-piece console TP - Console door TP universal console AE with stainless steel 3-point lock Based on AE with stainless steel 3-point lock One-piece console - stainless steel door TE |
| Packs of              | 1 pc(s).                                                                                                                                                                                                                                                                                         |
| Net weight            | 0.5                                                                                                                                                                                                                                                                                              |
| Gross weight          | 0.54                                                                                                                                                                                                                                                                                             |
| Customs tariff number | 83024110                                                                                                                                                                                                                                                                                         |
| EAN                   | 4028177023024                                                                                                                                                                                                                                                                                    |
| ETIM 9                | EC000327                                                                                                                                                                                                                                                                                         |
| ETIM 8                | EC000327                                                                                                                                                                                                                                                                                         |
|                       |                                                                                                                                                                                                                                                                                                  |