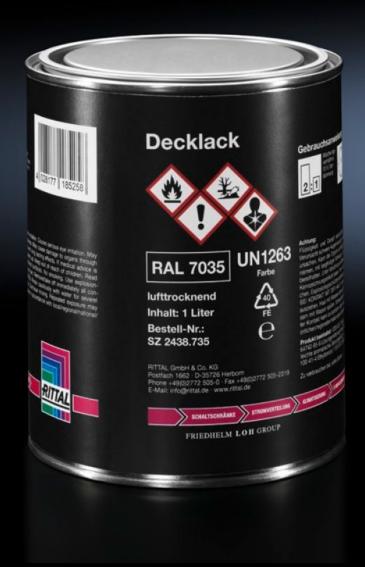

## SZ 2438.735 - Primer/paint

Primer/paint for touching up and repairing powder-coated and wet-painted surfaces, air-drying.

## **Features**

| Model No.             | SZ 2438.735                                                                       |
|-----------------------|-----------------------------------------------------------------------------------|
| Product description   | For touching up and repairing powder-coated and wet-painted surfaces, air-drying. |
| Colour                | RAL 7035                                                                          |
| Contents              | 1.000 ml                                                                          |
| Delivery form         | Tin                                                                               |
| Packs of              | 1 pc(s).                                                                          |
| Net weight            | 1.023                                                                             |
| Gross weight          | 1.223                                                                             |
| Customs tariff number | 32082090                                                                          |
| EAN                   | 4028177185258                                                                     |
| ETIM 9                | EC001899                                                                          |
| ETIM 8                | EC001899                                                                          |
| ECLASS 8.0            | 27409253                                                                          |