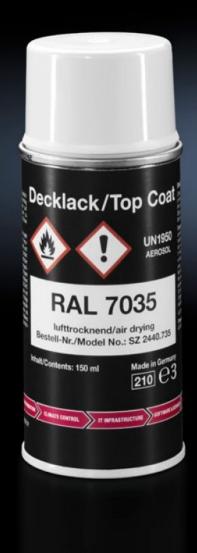

## SZ 2440.735 Primer/paint

State: 18.08.2025. (Source: rittal.com/hr-hr)

## SZ 2440.735 - Primer/paint

Primer/paint for touching up and repairing powder-coated and wet-painted surfaces, air-drying.

## **Features**

| Model No.             | SZ 2440.735                                                                       |
|-----------------------|-----------------------------------------------------------------------------------|
| Product description   | For touching up and repairing powder-coated and wet-painted surfaces, air-drying. |
| Colour                | RAL 7035                                                                          |
| Contents              | 150 ml                                                                            |
| Delivery form         | Spray can                                                                         |
| Packs of              | 1 pc(s).                                                                          |
| Net weight            | 0.176                                                                             |
| Gross weight          | 0.186                                                                             |
| Customs tariff number | 32082090                                                                          |
| EAN                   | 4028177185265                                                                     |
| ETIM 9                | EC001899                                                                          |
| ETIM 8                | EC001899                                                                          |
| ECLASS 8.0            | 27409253                                                                          |