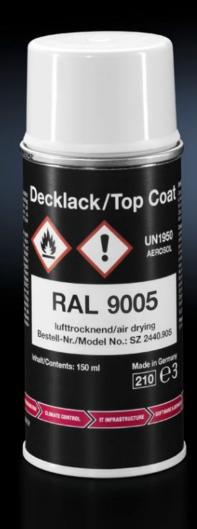

## SZ 2440.905 - Primer/paint

Primer/paint for touching up and repairing powder-coated and wet-painted surfaces, air-drying.

## **Features**

| Model No.             | SZ 2440.905                                                                       |
|-----------------------|-----------------------------------------------------------------------------------|
| Product description   | For touching up and repairing powder-coated and wet-painted surfaces, air-drying. |
| Colour                | RAL 9005                                                                          |
| Contents              | 150 ml                                                                            |
| Delivery form         | Spray can                                                                         |
| Packs of              | 1 pc(s).                                                                          |
| Net weight            | 0.179                                                                             |
| Gross weight          | 0.18                                                                              |
| Customs tariff number | 32082090                                                                          |
| EAN                   | 4028177518797                                                                     |
| ETIM 9                | EC001899                                                                          |
| ETIM 8                | EC001899                                                                          |
| ECLASS 8.0            | 27409253                                                                          |