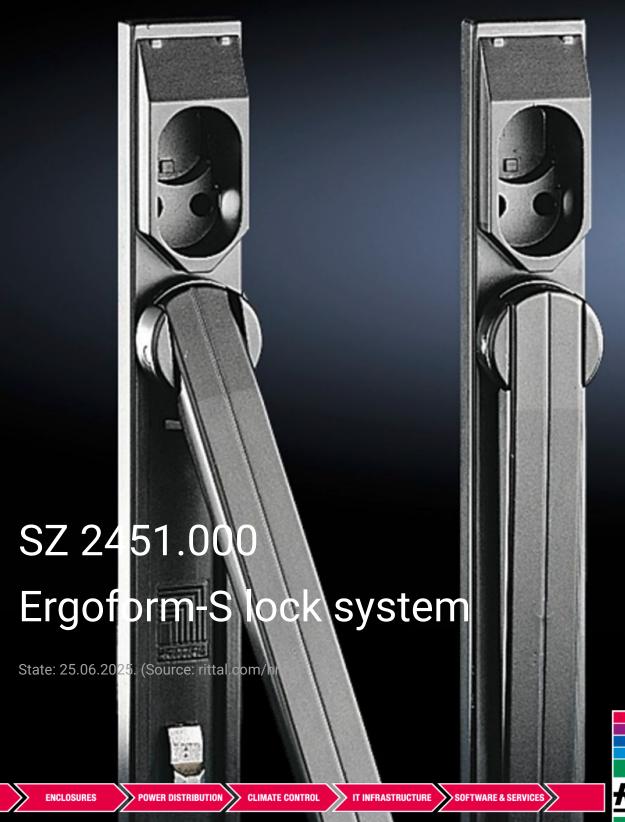

## SZ 2451.000 - Ergoform-S lock system

For conversion to alternative lock systems such as semi-cylinders, lock inserts etc.

## **Features**

| Model No.             | SZ 2451.000                                                                   |
|-----------------------|-------------------------------------------------------------------------------|
| Design                | Standard                                                                      |
| Product description   | The unlocked handle folds out forwards, and the lock is opened by swivelling. |
| Material              | Die-cast zinc                                                                 |
| Surface finish        | Powder-coated                                                                 |
| Colour                | Brown                                                                         |
| To fit enclosure type | AE with 3-point lock                                                          |
|                       | Based AE with 3-point lock                                                    |
|                       | Wall-mounted networking enclosure with 3-point lock                           |
|                       | ES 5000                                                                       |
|                       | TE 7000                                                                       |
|                       | TP pedestals                                                                  |
|                       | One-piece console TP - Console door                                           |
|                       | TP universal console                                                          |
|                       | IW with 3-point lock                                                          |
|                       | PC                                                                            |
|                       | One-piece console AP - Console door                                           |
| Packs of              | 1 pc(s).                                                                      |
| Net weight            | 0.5                                                                           |
| Gross weight          | 0.52                                                                          |
| Customs tariff number | 83024110                                                                      |
| EAN                   | 4028177023291                                                                 |
| ETIM 9                | EC000327                                                                      |
| ETIM 8                | EC000327                                                                      |
| ECLASS 8.0            | 27409217                                                                      |
|                       |                                                                               |