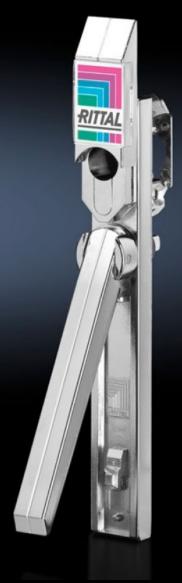

## SZ 2452.000 - Ergoform-S lock system

For conversion to alternative lock systems such as semi-cylinders, lock inserts etc.

#### **Features**

| Model No.             | SZ 2452.000                                                                                                                                                                                                                                                                                   |
|-----------------------|-----------------------------------------------------------------------------------------------------------------------------------------------------------------------------------------------------------------------------------------------------------------------------------------------|
| Design                | Standard                                                                                                                                                                                                                                                                                      |
| Product description   | The unlocked handle folds out forwards, and the lock is opened by swivelling.                                                                                                                                                                                                                 |
| Material              | Die-cast zinc                                                                                                                                                                                                                                                                                 |
| Surface finish        | Powder-coated                                                                                                                                                                                                                                                                                 |
| Colour                | Matt nickel-plated                                                                                                                                                                                                                                                                            |
| Lock                  | Lock version: Prepared for lock inserts, version A, the installation of profile semi-cylinders with an overall length of 40 or 45 mm (to DIN 18 252) or lock and push-button inserts with a length of 40 mm                                                                                   |
| To fit enclosure type | AE with 3-point lock Based AE with 3-point lock Wall-mounted enclosure AE with 3-point lock TP pedestals One-piece console TP - Console door TP universal console AE with stainless steel 3-point lock Based on AE with stainless steel 3-point lock One-piece console - stainless steel door |
| Packs of              | 1 pc(s).                                                                                                                                                                                                                                                                                      |
| Net weight            | 0.496                                                                                                                                                                                                                                                                                         |
| Gross weight          | 0.516                                                                                                                                                                                                                                                                                         |
| Customs tariff number | 83024110                                                                                                                                                                                                                                                                                      |
| EAN                   | 4028177023314                                                                                                                                                                                                                                                                                 |
| ETIM 9                | EC000327                                                                                                                                                                                                                                                                                      |
| ETIM 8                | EC000327                                                                                                                                                                                                                                                                                      |
|                       |                                                                                                                                                                                                                                                                                               |