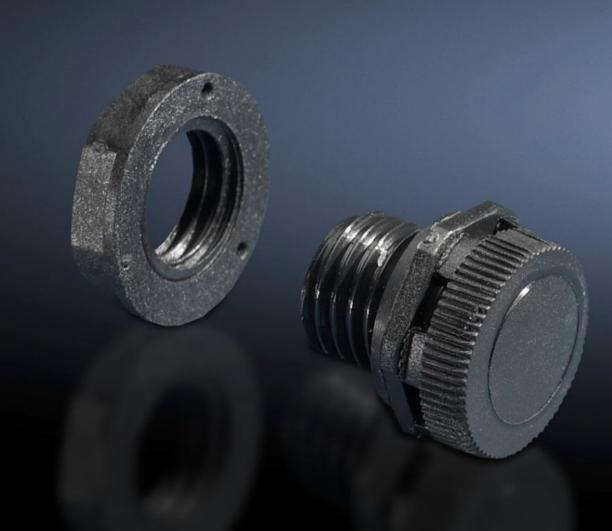

## SZ 2459.500 - Pressure relief stoppers

Pressure relief stoppers in polyamide with integral sealing membrane, especially for enclosures which are exposed to changing climatic conditions (e.g. with outdoor siting).

## Features

| Especially when enclosures are exposed to changing climatic<br>conditions, pressure differences may cause condensation to form in<br>sealed enclosures. The integral sealing membrane in the pressure<br>relief stopper largely prevents such pressure differences and hence<br>eliminates condensation, additionally, it also prevents the ingress of<br>moisture from the outside. Installed in vertical surfaces to protect |  |
|--------------------------------------------------------------------------------------------------------------------------------------------------------------------------------------------------------------------------------------------------------------------------------------------------------------------------------------------------------------------------------------------------------------------------------|--|
| against dirt.                                                                                                                                                                                                                                                                                                                                                                                                                  |  |
| Air permeability up to 120 litres/hour with a pressure difference of<br>70 mbar<br>Connection thread M12 x 1.5<br>For fitting in material thicknesses up to 4 mm                                                                                                                                                                                                                                                               |  |
| Polyamide                                                                                                                                                                                                                                                                                                                                                                                                                      |  |
| Similar to RAL 9005                                                                                                                                                                                                                                                                                                                                                                                                            |  |
| Lock nut                                                                                                                                                                                                                                                                                                                                                                                                                       |  |
| Type 1<br>Type 4<br>Type 4X                                                                                                                                                                                                                                                                                                                                                                                                    |  |
| IP 68<br>IP X8                                                                                                                                                                                                                                                                                                                                                                                                                 |  |
| 5 pc(s).                                                                                                                                                                                                                                                                                                                                                                                                                       |  |
| 0.015                                                                                                                                                                                                                                                                                                                                                                                                                          |  |
| 0.02                                                                                                                                                                                                                                                                                                                                                                                                                           |  |
| 39269097                                                                                                                                                                                                                                                                                                                                                                                                                       |  |
| 4028177516960                                                                                                                                                                                                                                                                                                                                                                                                                  |  |
| EC002009                                                                                                                                                                                                                                                                                                                                                                                                                       |  |
|                                                                                                                                                                                                                                                                                                                                                                                                                                |  |