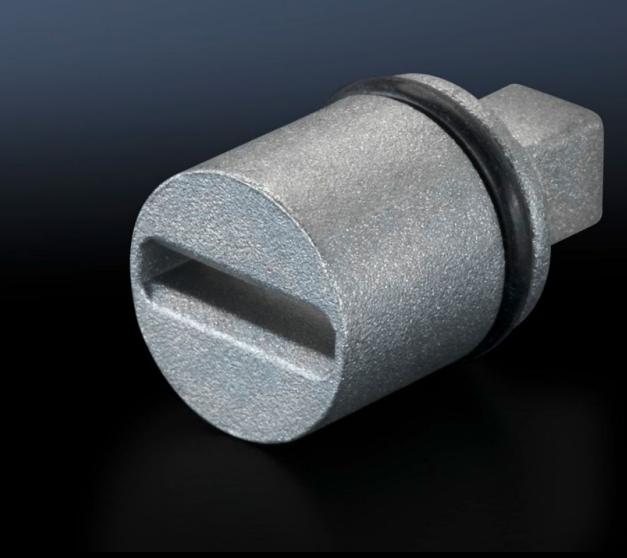

## SZ 2464.000 - Lock insert

Alternative lock inserts such as triangular, square, screwdriver, Daimler, Fiat, double-bit.

#### **Features**

| Model No.                     | SZ 2464.000                                          |
|-------------------------------|------------------------------------------------------|
| Design                        | A                                                    |
| Material                      | Die-cast zinc                                        |
| Length                        | 27 mm                                                |
| Installation in handle system | Comfort handle AX                                    |
|                               | Mini-comfort handle AX                               |
|                               | Ergoform-S handle Standard                           |
|                               | Ergoform-S handle Standard for KS plastic enclosures |
| Lock                          | Lock insert: Screwdrivers                            |
| To fit enclosure type         | KX E-Box                                             |
|                               | AX                                                   |
|                               | AX IT                                                |
|                               | Operating housings AX                                |
|                               | AX plastic                                           |
|                               | EB                                                   |
|                               | BG                                                   |
|                               | AE                                                   |
|                               | TE                                                   |
|                               | TP desk section and console                          |
|                               | TP pedestals                                         |
|                               | One-piece console TP - Console cover                 |
|                               | One-piece console TP - Console door                  |
|                               | TP universal console                                 |
|                               | CX one-piece console                                 |
|                               | Console CX                                           |
|                               | CX desk unit                                         |
|                               | CX pedestal                                          |
| Packs of                      | 1 pc(s).                                             |
| Net weight                    | 0.019                                                |
|                               |                                                      |