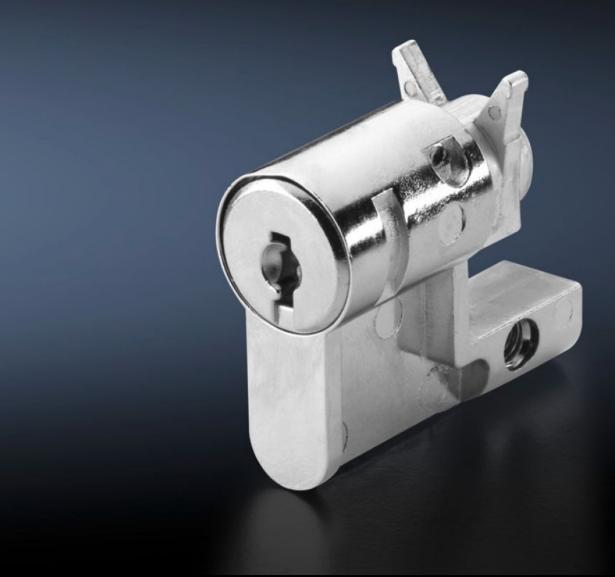

## SZ 2467.000 - Profile half-cylinders for handle systems

Profile half-cylinder with lock insert, lock no. 3524 E.