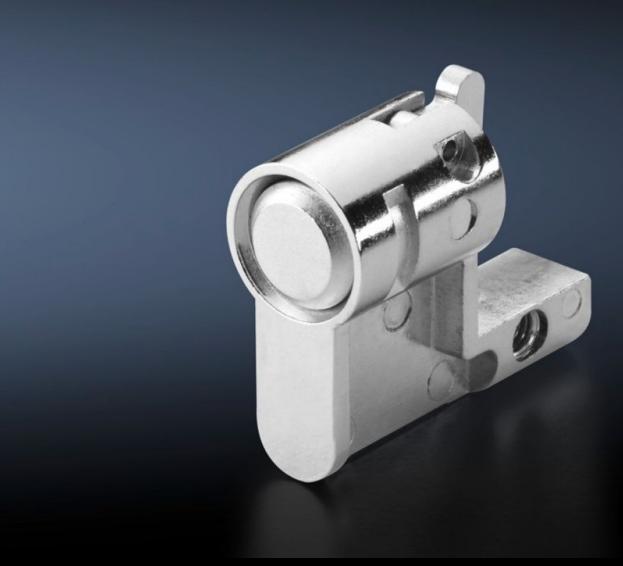

## SZ 2468.000 - Profile half-cylinders for handle systems

Profile half-cylinder with push-button insert.