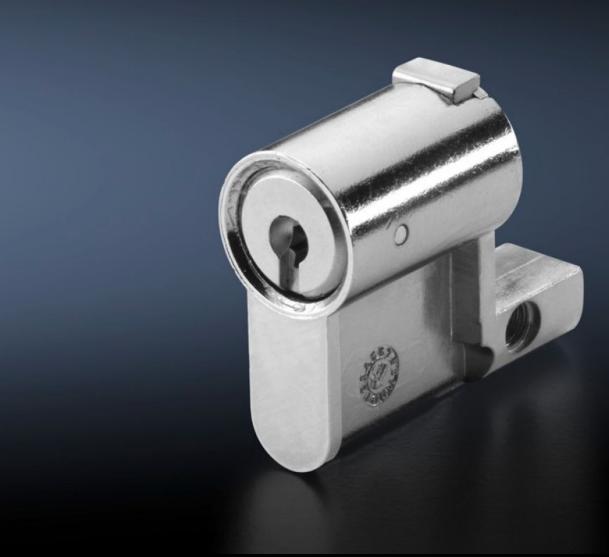

## SZ 2469.000 - Profile half-cylinders for handle systems

Profile half-cylinder with lock and push-button insert, lock no. 2123.

## **Features**

| Model No.                     | SZ 2469.000                                                                                                                                                                                                                                                                  |
|-------------------------------|------------------------------------------------------------------------------------------------------------------------------------------------------------------------------------------------------------------------------------------------------------------------------|
| Supply includes               | with 2 keys                                                                                                                                                                                                                                                                  |
| Length                        | 40 mm                                                                                                                                                                                                                                                                        |
| Installation in handle system | Comfort handle VX for profile half-cylinders Comfort handle TS for profile half-cylinders Comfort handle AX Mini-comfort handle AX Mini-comfort handle for EL 3-part for profile half-cylinders Mini-comfort handle AE for profile half-cylinders Ergoform-S handle Standard |
| Note                          | For corresponding Rittal handle systems only                                                                                                                                                                                                                                 |
| Lock                          | Lock insert: Push-button and security lock insert<br>Lock no. 2123, no other lock is possible.                                                                                                                                                                               |
| Packs of                      | 1 pc(s).                                                                                                                                                                                                                                                                     |
| Net weight                    | 0.057                                                                                                                                                                                                                                                                        |
| Gross weight                  | 0.057                                                                                                                                                                                                                                                                        |
| Customs tariff number         | 83016000                                                                                                                                                                                                                                                                     |
| EAN                           | 4028177024441                                                                                                                                                                                                                                                                |
| E-Number Sweden               | E3404656                                                                                                                                                                                                                                                                     |
| ETIM 9                        | EC000743                                                                                                                                                                                                                                                                     |
| ETIM 8                        | EC000743                                                                                                                                                                                                                                                                     |
| ECLASS 8.0                    | 27409218                                                                                                                                                                                                                                                                     |