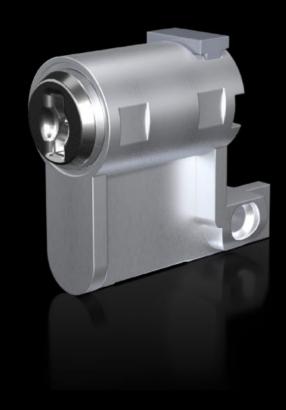

## SZ 2469.100 - Profile half-cylinders for handle systems

Profile half-cylinder with lock and push-button insert, lock no. 12321.