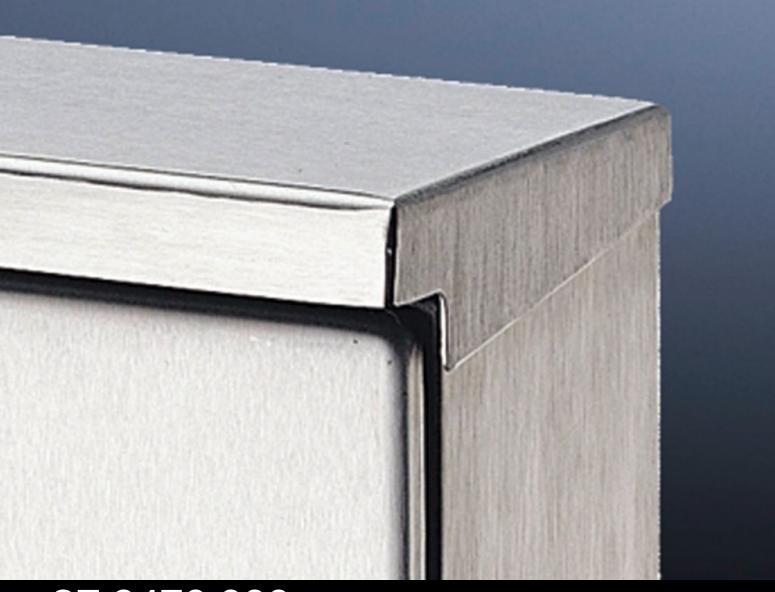

#### SZ 2470.000 - Protective roof for AE

Reliable protection for outdoor siting – with water run-off to the rear. Material: Stainless steel 1.4301 (AISI 304)

#### **Features**

| Model No.             | SZ 2470.000                                                                                                                                                                                                                                                                                                                                                                                                                         |
|-----------------------|-------------------------------------------------------------------------------------------------------------------------------------------------------------------------------------------------------------------------------------------------------------------------------------------------------------------------------------------------------------------------------------------------------------------------------------|
| Product description   | Reliable protection for outdoor siting – with water run-off to the rear. Easily retro-fitted.                                                                                                                                                                                                                                                                                                                                       |
| Material              | Stainless steel 1.4301 (AISI 304)                                                                                                                                                                                                                                                                                                                                                                                                   |
| Surface finish        | Brushed, grain 240                                                                                                                                                                                                                                                                                                                                                                                                                  |
| Supply includes       | Assembly parts                                                                                                                                                                                                                                                                                                                                                                                                                      |
| Note                  | For outdoor siting, we generally recommend a rain canopy above the enclosure or the gap between the door and the enclosure, in order to protect against water and UV radiation.  Testing of IP protection categories for water protection (2nd code number to IEC 60 529) cannot be compared with an enclosure sited outdoors or under similar conditions  Depending on the ambient conditions, additional measures may be required |
| To fit                | Enclosure type: AE stainless steel<br>Width: = 200 mm<br>Depth: = 155 mm                                                                                                                                                                                                                                                                                                                                                            |
| Packs of              | 1 pc(s).                                                                                                                                                                                                                                                                                                                                                                                                                            |
| Net weight            | 0.6                                                                                                                                                                                                                                                                                                                                                                                                                                 |
| Gross weight          | 0.699                                                                                                                                                                                                                                                                                                                                                                                                                               |
| Customs tariff number | 94039910                                                                                                                                                                                                                                                                                                                                                                                                                            |
| EAN                   | 4028177024465                                                                                                                                                                                                                                                                                                                                                                                                                       |
| E-Number Sweden       | E3404540                                                                                                                                                                                                                                                                                                                                                                                                                            |
| ETIM 9                | EC000744                                                                                                                                                                                                                                                                                                                                                                                                                            |
| ETIM 8                | EC000744                                                                                                                                                                                                                                                                                                                                                                                                                            |
|                       |                                                                                                                                                                                                                                                                                                                                                                                                                                     |