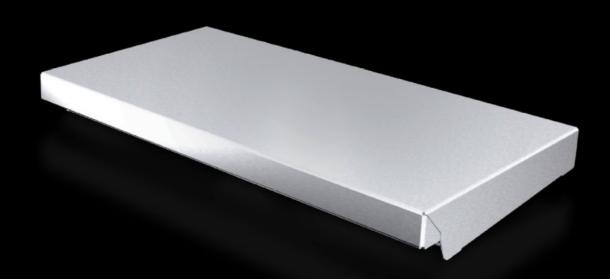

#### AX 2472.010 - Protective roof for AX

The sloping protective roof reliably protects the enclosure from standing moisture and other soiling from above.

#### **Features**

| Model No.             | AX 2472.010                                                                                                      |
|-----------------------|------------------------------------------------------------------------------------------------------------------|
| Product description   | The sloping protective roof reliably protects the enclosure from standing moisture and other soiling from above. |
| Material              | Stainless steel 1.4301 (AISI 304)                                                                                |
| Surface finish        | Brushed, grain 240                                                                                               |
| Supply includes       | Assembly parts                                                                                                   |
| Installation options  | May also be screw-fastened for dynamic loads                                                                     |
| Dimensions            | Height: 37 mm                                                                                                    |
| Type rating to UL 50E | Type 1                                                                                                           |
|                       | Type 3R                                                                                                          |
|                       | Type 4                                                                                                           |
|                       | Type 4X                                                                                                          |
|                       | Type 12                                                                                                          |
| To fit                | Enclosure type: AX                                                                                               |
|                       | Width: = 380 mm                                                                                                  |
|                       | Depth: = 210 mm                                                                                                  |
| Packs of              | 1 pc(s).                                                                                                         |
| Net weight            | 1.36                                                                                                             |
|                       |                                                                                                                  |