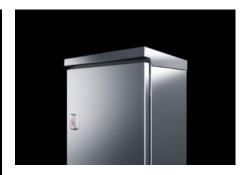

#### AX 2472.010 - Protective roof for AX

The sloping protective roof reliably protects the enclosure from standing moisture and other soiling from above.