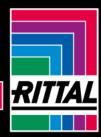

## AX 2473.010 - Protective roof for AX

The sloping protective roof reliably protects the enclosure from standing moisture and other soiling from above.

#### Features

| Model No.             | AX 2473.010                                                                                                      |
|-----------------------|------------------------------------------------------------------------------------------------------------------|
| Product description   | The sloping protective roof reliably protects the enclosure from standing moisture and other soiling from above. |
| Material              | Stainless steel 1.4301 (AISI 304)                                                                                |
| Surface finish        | Brushed, grain 240                                                                                               |
| Supply includes       | Assembly parts                                                                                                   |
| Installation options  | May also be screw-fastened for dynamic loads                                                                     |
| Dimensions            | Height: 37 mm                                                                                                    |
| Type rating to UL 50E | Type 1                                                                                                           |
|                       | Type 3R                                                                                                          |
|                       | Type 4                                                                                                           |
|                       | Type 4X                                                                                                          |
|                       | Type 12                                                                                                          |
| To fit                | Enclosure type: AX                                                                                               |
|                       | Width: = 600 mm                                                                                                  |
|                       | Depth: = 210 mm                                                                                                  |
| Packs of              | 1 pc(s).                                                                                                         |
| Net weight            | 2.12                                                                                                             |
|                       |                                                                                                                  |