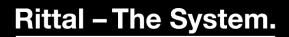

## AX 2473.010 - Protective roof for AX

The sloping protective roof reliably protects the enclosure from standing moisture and other soiling from above.

#### Features

| Model No.             | AX 2473.010                                                                                                      |
|-----------------------|------------------------------------------------------------------------------------------------------------------|
| Product description   | The sloping protective roof reliably protects the enclosure from standing moisture and other soiling from above. |
| Material              | Stainless steel 1.4301 (AISI 304)                                                                                |
| Surface finish        | Brushed, grain 240                                                                                               |
| Supply includes       | Assembly parts                                                                                                   |
| Installation options  | May also be screw-fastened for dynamic loads                                                                     |
| Dimensions            | Height: 37 mm                                                                                                    |
| Type rating to UL 50E | Type 1                                                                                                           |
|                       | Type 3R                                                                                                          |
|                       | Type 4                                                                                                           |
|                       | Type 4X                                                                                                          |
|                       | Type 12                                                                                                          |
| To fit                | Enclosure type: AX                                                                                               |
|                       | Width: = 600 mm                                                                                                  |
|                       | Depth: = 210 mm                                                                                                  |
| Packs of              | 1 pc(s).                                                                                                         |
| Net weight            | 2.12                                                                                                             |
|                       |                                                                                                                  |