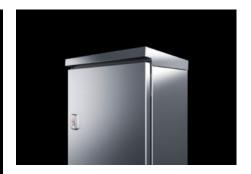

#### AX 2474.010 - Protective roof for AX

The sloping protective roof reliably protects the enclosure from standing moisture and other soiling from above.