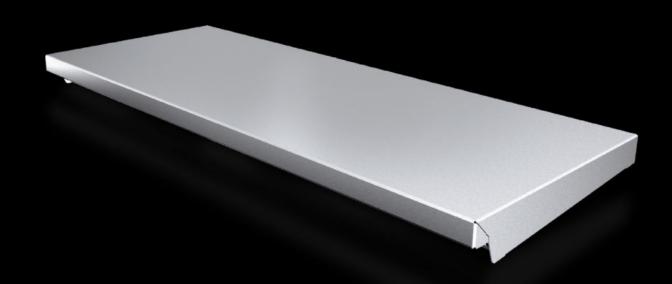

#### AX 2474.010 - Protective roof for AX

The sloping protective roof reliably protects the enclosure from standing moisture and other soiling from above.

#### **Features**

| Model No.             | AX 2474.010                                                                                                      |
|-----------------------|------------------------------------------------------------------------------------------------------------------|
| Product description   | The sloping protective roof reliably protects the enclosure from standing moisture and other soiling from above. |
| Material              | Stainless steel 1.4301 (AISI 304)                                                                                |
| Surface finish        | Brushed, grain 240                                                                                               |
| Supply includes       | Assembly parts                                                                                                   |
| Installation options  | May also be screw-fastened for dynamic loads                                                                     |
| Dimensions            | Height: 43 mm                                                                                                    |
| Type rating to UL 50E | Type 1                                                                                                           |
|                       | Type 3R                                                                                                          |
|                       | Type 4                                                                                                           |
|                       | Type 4X                                                                                                          |
|                       | Type 12                                                                                                          |
| To fit                | Enclosure type: AX                                                                                               |
|                       | Width: = 760 mm                                                                                                  |
|                       | Depth: = 300 mm                                                                                                  |
| Packs of              | 1 pc(s).                                                                                                         |
| Net weight            | 3.64                                                                                                             |
|                       |                                                                                                                  |