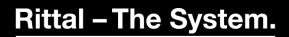

## AX 2475.010 - Protective roof for AX

The sloping protective roof reliably protects the enclosure from standing moisture and other soiling from above.

#### Features

| Model No.             | AX 2475.010                                                                                                      |
|-----------------------|------------------------------------------------------------------------------------------------------------------|
| Product description   | The sloping protective roof reliably protects the enclosure from standing moisture and other soiling from above. |
| Material              | Stainless steel 1.4301 (AISI 304)                                                                                |
| Surface finish        | Brushed, grain 240                                                                                               |
| Supply includes       | Assembly parts                                                                                                   |
| Installation options  | May also be screw-fastened for dynamic loads                                                                     |
| Dimensions            | Height: 43 mm                                                                                                    |
| Type rating to UL 50E | Туре 1                                                                                                           |
|                       | Type 3R                                                                                                          |
|                       | Type 4                                                                                                           |
|                       | Type 4X                                                                                                          |
|                       | Type 12                                                                                                          |
| To fit                | Enclosure type: AX                                                                                               |
|                       | Width: = 800 mm                                                                                                  |
|                       | Depth: = 300 mm                                                                                                  |
| Packs of              | 1 pc(s).                                                                                                         |
| Net weight            | 3.56                                                                                                             |
|                       |                                                                                                                  |