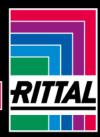

## AX 2475.010 - Protective roof for AX

The sloping protective roof reliably protects the enclosure from standing moisture and other soiling from above.

#### Features

| Model No.             | AX 2475.010                                                                                                      |
|-----------------------|------------------------------------------------------------------------------------------------------------------|
| Product description   | The sloping protective roof reliably protects the enclosure from standing moisture and other soiling from above. |
| Material              | Stainless steel 1.4301 (AISI 304)                                                                                |
| Surface finish        | Brushed, grain 240                                                                                               |
| Supply includes       | Assembly parts                                                                                                   |
| Installation options  | May also be screw-fastened for dynamic loads                                                                     |
| Dimensions            | Height: 43 mm                                                                                                    |
| Type rating to UL 50E | Туре 1                                                                                                           |
|                       | Type 3R                                                                                                          |
|                       | Type 4                                                                                                           |
|                       | Type 4X                                                                                                          |
|                       | Type 12                                                                                                          |
| To fit                | Enclosure type: AX                                                                                               |
|                       | Width: = 800 mm                                                                                                  |
|                       | Depth: = 300 mm                                                                                                  |
| Packs of              | 1 pc(s).                                                                                                         |
| Net weight            | 3.56                                                                                                             |
|                       |                                                                                                                  |