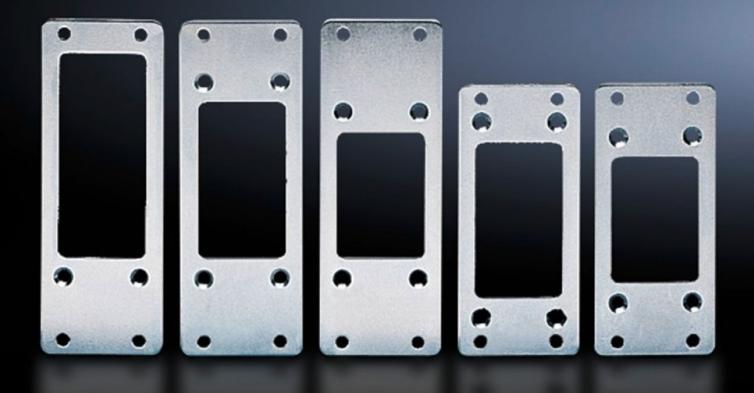

## SZ 2481.000 - Adaptor for connector cut-outs

For using connectors with varying numbers of poles.

## **Features**

| Model No.                     | SZ 2481.000                                                                                                    |
|-------------------------------|----------------------------------------------------------------------------------------------------------------|
| Design                        | For reduction from 24 to 6 poles                                                                               |
| Product description           | For using connectors with varying numbers of poles.                                                            |
| Material                      | Sheet steel                                                                                                    |
| Surface finish                | Zinc-plated                                                                                                    |
| Supply includes               | Seal and assembly parts                                                                                        |
| Packs of                      | 5 pc(s).                                                                                                       |
| Net weight                    | 0.43                                                                                                           |
| Gross weight                  | 0.519                                                                                                          |
| PCF per pack (cradle-to-gate) | 2 kg CO2 eq (Cat B)                                                                                            |
| Note on PCF category          | Category B: PCF value (cradle-to-gate) based on the product weight, approximately calculated and self-declared |
| Customs tariff number         | 73269098                                                                                                       |
| EAN                           | 4028177024717                                                                                                  |
| ETIM 9                        | EC002309                                                                                                       |
| ETIM 8                        | EC002309                                                                                                       |
| ECLASS 8.0                    | 27440201                                                                                                       |