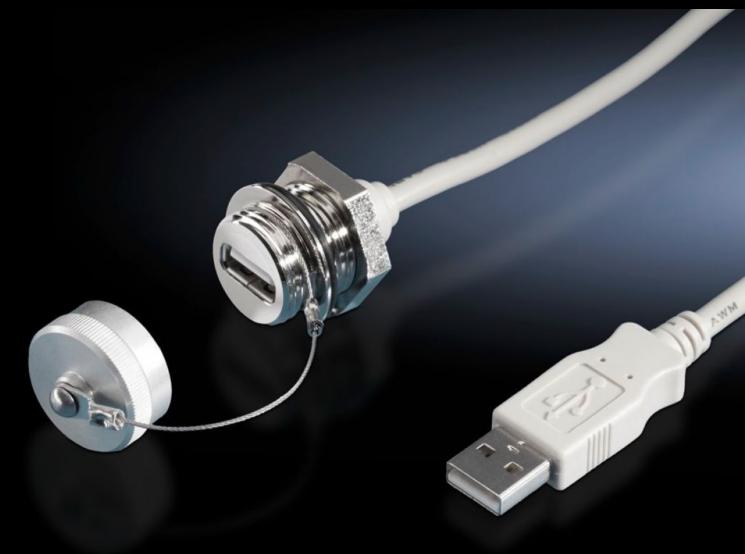

## SZ 2482.230 - Interface extension with wall connection

For extending the internal enclosure interfaces – e.g. from industrial PCs and switches – up to the outside of the enclosure.

#### **Features**

| Model No.                               | SZ 2482.230                                                                                                                                                                                                    |  |
|-----------------------------------------|----------------------------------------------------------------------------------------------------------------------------------------------------------------------------------------------------------------|--|
| Design                                  | USB 2.0 wall-mounted jack type A on internal connector type A                                                                                                                                                  |  |
| Product description                     | For extending the internal enclosure interfaces – e.g. from industrices – e.g. from industrices and switches – up to the outside of the enclosure. The wall connection only needs the same space as a switch.  |  |
| Benefits                                | Rapid access for maintenance work The protection category of the enclosure is preserved The lock nut cuts automatically into the spray-finish, thereby creating a conductive connection Captive protective cap |  |
| Material                                | Enclosure: Brass<br>Cover: Aluminium<br>Seal: Polyamide                                                                                                                                                        |  |
| Surface finish                          | Enclosure: Nickel-plated<br>Cover: Natural anodised                                                                                                                                                            |  |
| Length                                  | 2 m                                                                                                                                                                                                            |  |
| Dimensions                              | Length: 2 m                                                                                                                                                                                                    |  |
| For wall thickness (max.)               | 1 - 6 mm                                                                                                                                                                                                       |  |
| IP protection category to IEC 60<br>529 | IP67 with sealed protective cap                                                                                                                                                                                |  |
| Packs of                                | 1 pc(s).                                                                                                                                                                                                       |  |
| Net weight                              | 0.13                                                                                                                                                                                                           |  |
| Gross weight                            | 0.14                                                                                                                                                                                                           |  |
| Customs tariff number                   | 85369095                                                                                                                                                                                                       |  |
| EAN                                     | 4028177516335                                                                                                                                                                                                  |  |
|                                         |                                                                                                                                                                                                                |  |