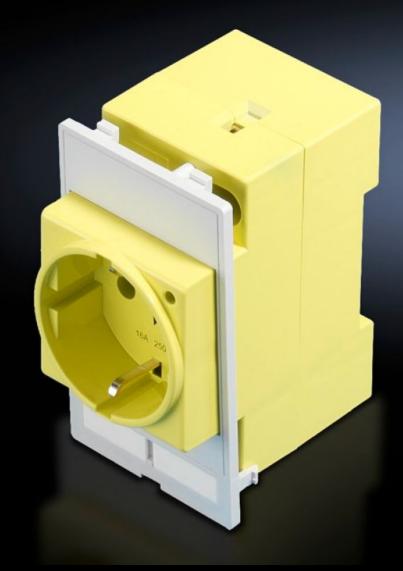

# SZ 2482.410 - Socket module For mounting frame, modular interface flap

Socket module for installing in a mounting frame.

#### **Features**

| Model No.             | SZ 2482.410                                                                                                                                         |
|-----------------------|-----------------------------------------------------------------------------------------------------------------------------------------------------|
| Design                | Socket modules Germany (VDE), screw terminals max. 6 mm², connection at rear, colour: yellow (RAL 1016), for installation in front of master switch |
| Product description   | Socket module for installation in a mounting frame.                                                                                                 |
| Function principle    | Can be used in a single or double mounting frame.                                                                                                   |
| Material              | Plastic, PBTP, basic material to UL 94-V0                                                                                                           |
| Colour                | Yellow                                                                                                                                              |
| Packs of              | 1 pc(s).                                                                                                                                            |
| Net weight            | 0.139                                                                                                                                               |
| Gross weight          | 0.15                                                                                                                                                |
| Customs tariff number | 85366990                                                                                                                                            |
| EAN                   | 4028177490727                                                                                                                                       |
| ETIM 9                | EC002625                                                                                                                                            |
| ETIM 8                | EC002625                                                                                                                                            |
| ECLASS 8.0            | 27189234                                                                                                                                            |