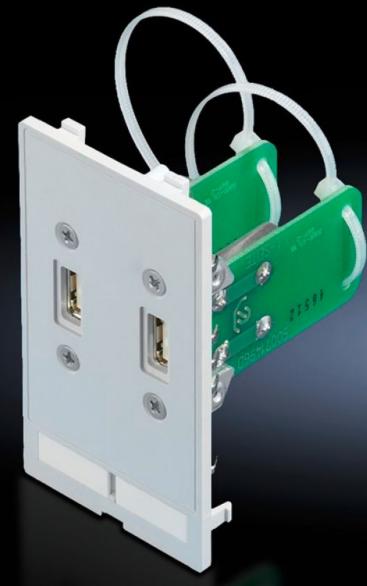

## SZ 2482.540 - Interface insert For mounting frame, modular interface flap

Interface insert for installing in a mounting frame