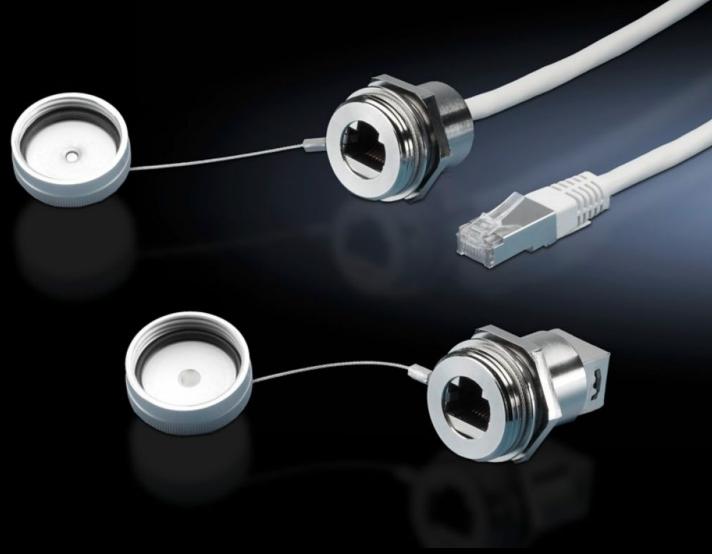

## SZ 2482.700 - Interface extension with wall connection

For extending the internal enclosure interfaces – e.g. from industrial PCs and switches – up to the outside of the enclosure.

#### **Features**

| Model No.                            | SZ 2482.700                                                                                                                                                                                                    |  |
|--------------------------------------|----------------------------------------------------------------------------------------------------------------------------------------------------------------------------------------------------------------|--|
| Design                               | RJ45 wall-mounted jack on internal connector                                                                                                                                                                   |  |
| Product description                  | For extending the internal enclosure interfaces – e.g. from industrial PCs and switches – up to the outside of the enclosure. The wall connection only needs the same space as a switch.                       |  |
| Benefits                             | Rapid access for maintenance work The protection category of the enclosure is preserved The lock nut cuts automatically into the spray-finish, thereby creating a conductive connection Captive protective cap |  |
| Material                             | Enclosure: Brass<br>Cover: Aluminium<br>Seal: Polyamide                                                                                                                                                        |  |
| Surface finish                       | Enclosure: Nickel-plated<br>Cover: Natural anodised                                                                                                                                                            |  |
| Length                               | 0,5 m                                                                                                                                                                                                          |  |
| Dimensions                           | Length: 0.5 m                                                                                                                                                                                                  |  |
| For wall thickness (max.)            | 1 - 6 mm                                                                                                                                                                                                       |  |
| IP protection category to IEC 60 529 | IP67 with sealed protective cap                                                                                                                                                                                |  |
| Packs of                             | 1 pc(s).                                                                                                                                                                                                       |  |
| Net weight                           | 0.07                                                                                                                                                                                                           |  |
| Gross weight                         | 0.077                                                                                                                                                                                                          |  |
| Customs tariff number                | 85444290                                                                                                                                                                                                       |  |
| EAN                                  | 4028177550216                                                                                                                                                                                                  |  |