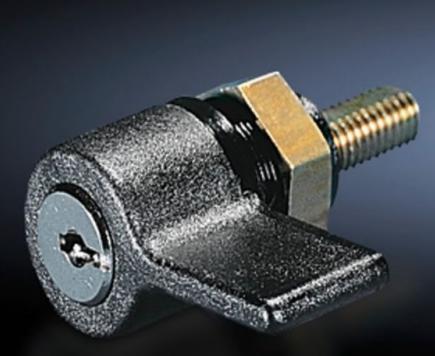

## SZ 2485.000 - Plastic handles

Alternative to the standard lock insert with or without lock cylinder insert.

## Features

| Model No.             | SZ 2485.000                                                                                                              |
|-----------------------|--------------------------------------------------------------------------------------------------------------------------|
| Design                | C                                                                                                                        |
| Colour                | RAL 9011                                                                                                                 |
| Supply includes       | with 2 keys                                                                                                              |
| Note on Model No.     | Not suitable for AE 1018.600                                                                                             |
| Lock                  | Lock insert: with cylinder insert, lock no. 3524 E                                                                       |
| To fit enclosure type | AE with stainless steel cam<br>Based on AE with stainless steel cam<br>One-piece console - stainless steel console cover |
| Packs of              | 1 pc(s).                                                                                                                 |
| Net weight            | 0.06                                                                                                                     |
| Gross weight          | 0.069                                                                                                                    |
| Customs tariff number | 39269097                                                                                                                 |
| EAN                   | 4028177024779                                                                                                            |
|                       |                                                                                                                          |