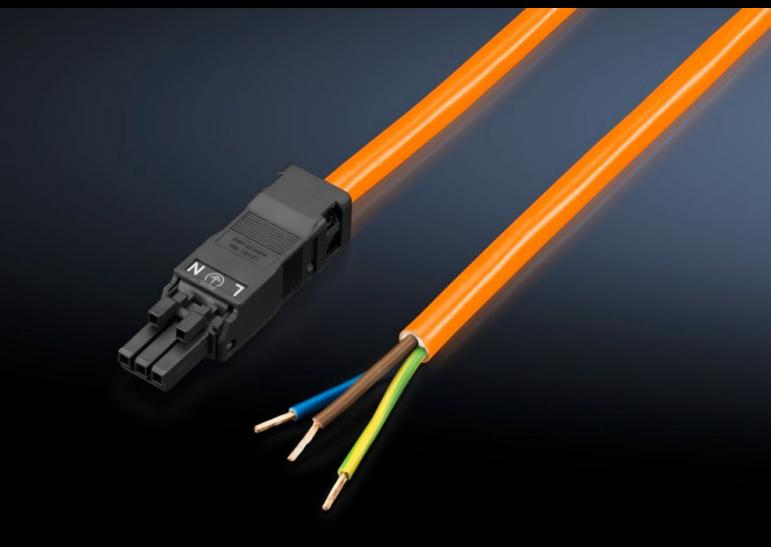

### SZ 2500.400 - Connection cable

For simple, time-saving connection of the LED system light.

#### **Features**

| Model No.               | SZ 2500.400                                                      |
|-------------------------|------------------------------------------------------------------|
| Design                  | Infeed, 3-pole (with socket, without connector)                  |
| Product description     | For time-saving and simple installation of the LED system light. |
| Colour                  | Orange                                                           |
| Cross-section           | 1,5 mm²                                                          |
| Length                  | 3.000 mm                                                         |
| Dimensions              | Length: 3,000 mm                                                 |
| Rated operating voltage | 100 V - 240 V, 1~, 50 Hz/60 Hz                                   |
| Packs of                | 5 pc(s).                                                         |
| Net weight              | 1.5                                                              |
| Gross weight            | 1.56                                                             |
| Customs tariff number   | 85444290                                                         |
| EAN                     | 4028177809093                                                    |
| E-Number Sweden         | E3465328                                                         |
| ETIM 9                  | EC001576                                                         |
| ETIM 8                  | EC001576                                                         |
| ECLASS 8.0              | 27060402                                                         |