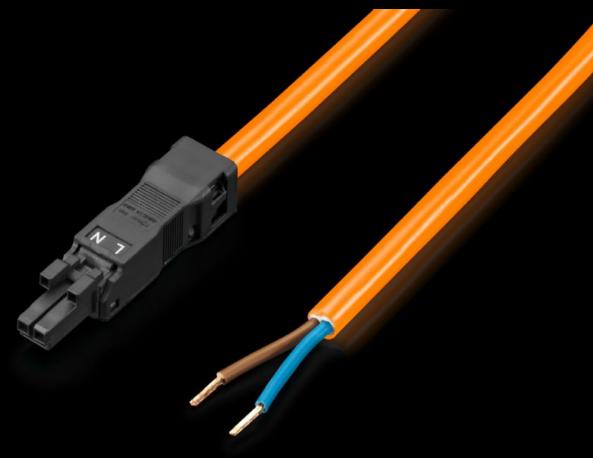

### SZ 2500.420 - Connection cable

For simple, time-saving connection of the LED system light.

#### **Features**

| Model No.               | SZ 2500.420                                                      |
|-------------------------|------------------------------------------------------------------|
| Design                  | Infeed, 2-pole (with socket, without connector)                  |
| Product description     | For time-saving and simple installation of the LED system light. |
| Colour                  | Orange                                                           |
| Cross-section           | 1,5 mm²                                                          |
| Length                  | 3.000 mm                                                         |
| Dimensions              | Length: 3,000 mm                                                 |
| Rated operating voltage | 100 V - 240 V, 1~, 50 Hz/60 Hz                                   |
| Packs of                | 5 pc(s).                                                         |
| Net weight              | 1.01                                                             |
| Gross weight            | 1.26                                                             |
| Customs tariff number   | 85444290                                                         |
| EAN                     | 4028177809116                                                    |
| E-Number Sweden         | E3465310                                                         |
| ETIM 9                  | EC001576                                                         |
| ETIM 8                  | EC001576                                                         |
| ECLASS 8.0              | 27060402                                                         |