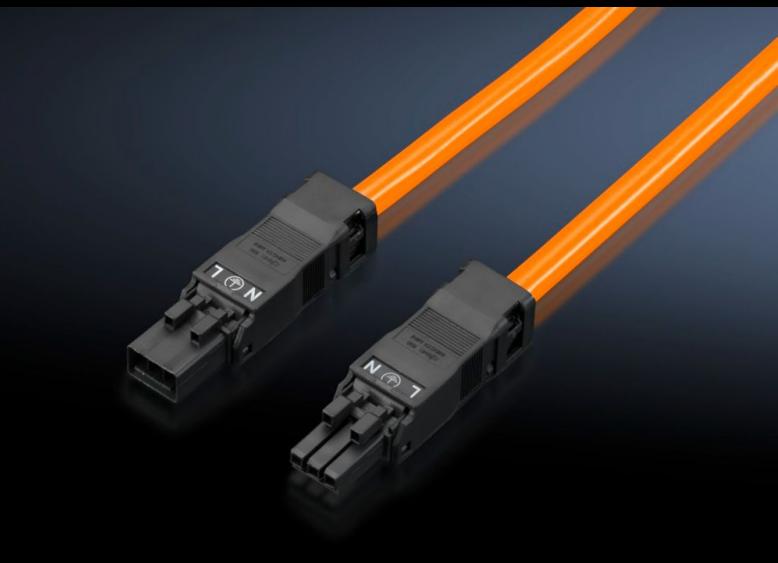

### SZ 2500.430 - Connection cable

For simple, time-saving connection of the LED system light.

#### **Features**

| Model No.               | SZ 2500.430                                                      |
|-------------------------|------------------------------------------------------------------|
| Design                  | Through-wiring, 3-pole (with socket and connector)               |
| Product description     | For time-saving and simple installation of the LED system light. |
| Colour                  | Orange                                                           |
| Cross-section           | 1,5 mm²                                                          |
| Length                  | 1.000 mm                                                         |
| Dimensions              | Length: 1,000 mm                                                 |
| Rated operating voltage | 100 V - 240 V, 1~, 50 Hz/60 Hz                                   |
| Packs of                | 5 pc(s).                                                         |
| Net weight              | 0.66                                                             |
| Gross weight            | 0.664                                                            |
| Customs tariff number   | 85444290                                                         |
| EAN                     | 4028177809123                                                    |
| ETIM 9                  | EC001576                                                         |
| ETIM 8                  | EC001576                                                         |
| ECLASS 8.0              | 27060402                                                         |
|                         |                                                                  |