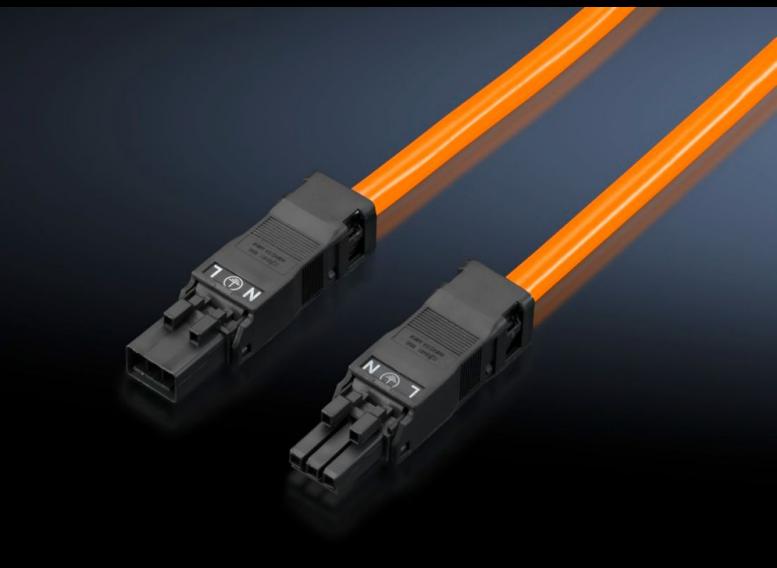

### SZ 2500.435 - Connection cable

For simple, time-saving connection of the LED system light.

#### **Features**

| SZ 2500.435                                                      |
|------------------------------------------------------------------|
| Through-wiring, 3-pole (with socket and connector)               |
| For time-saving and simple installation of the LED system light. |
| Orange                                                           |
| 200 mm                                                           |
| Length: 200 mm                                                   |
| 100 V - 240 V, 1~, 50 Hz/60 Hz                                   |
| 1 pc(s).                                                         |
| 0.065                                                            |
| 0.074                                                            |
| 85444290                                                         |
| 4028177956872                                                    |
| EC001576                                                         |
| EC001576                                                         |
| 27060402                                                         |
|                                                                  |