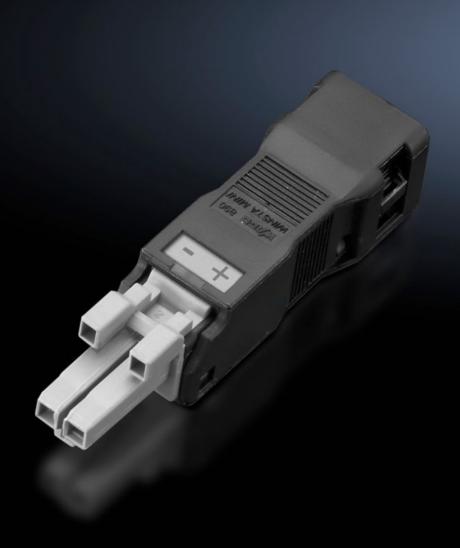

# SZ 2500.610 - Connection accessories for self-assembly for LED system light, connector/jack

Sockets and connectors for individual assembly of connection cables.

#### **Features**

| Model No.                                       | SZ 2500.610                                         |
|-------------------------------------------------|-----------------------------------------------------|
| Design                                          | Jack, 2-pole                                        |
| Cross-section, nominal                          | 1,5 mm²                                             |
| Dimensions                                      | Width: 15.6 mm<br>Height: 13.2 mm<br>Depth: 61.6 mm |
| Connection of round conductors, single-wire     | 0.25 - 1.5 mm²                                      |
| Connection of round conductors, single-wire AWG | AWG 16 - AWG 22                                     |
| Connection of round conductors, multi-wire      | 0.25 - 1 mm²                                        |
| Connection of round conductors, multi-wire      | AWG 18 - AWG 22                                     |
| Packs of                                        | 5 pc(s).                                            |
| Net weight                                      | 0.05                                                |
| Gross weight                                    | 0.073                                               |
| Customs tariff number                           | 85369095                                            |
| EAN                                             | 4028177918740                                       |
| ETIM 9                                          | EC002567                                            |
| ETIM 8                                          | EC000458                                            |
| ECLASS 8.0                                      | 27440314                                            |
|                                                 |                                                     |