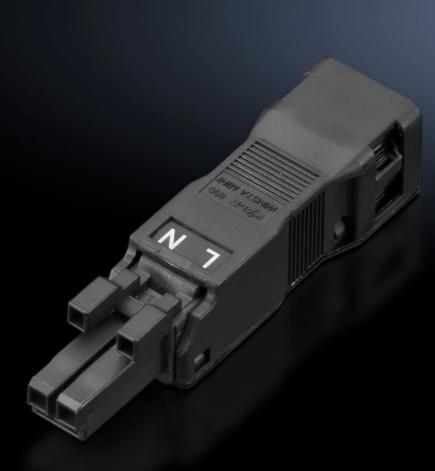

# SZ 2500.620 - Connection accessories for self-assembly for LED system light, connector/jack

Sockets and connectors for individual assembly of connection cables.

#### Features

| SZ 2500.620                       |
|-----------------------------------|
| Jack, 2-pole                      |
| 1,5 mm²                           |
| Width: 15.6 mm<br>Height: 13.2 mm |
| Depth: 61.6 mm                    |
| 0.25 - 1.5 mm²                    |
| AWG 16 - AWG 22                   |
| 0.25 - 1 mm²                      |
| AWG 18 - AWG 22                   |
| 100 V - 240 V                     |
| 5 pc(s).                          |
| 0.05                              |
| 0.067                             |
| 85369095                          |
| 4028177918757                     |
| EC002567                          |
| EC000458                          |
| 27440314                          |
|                                   |