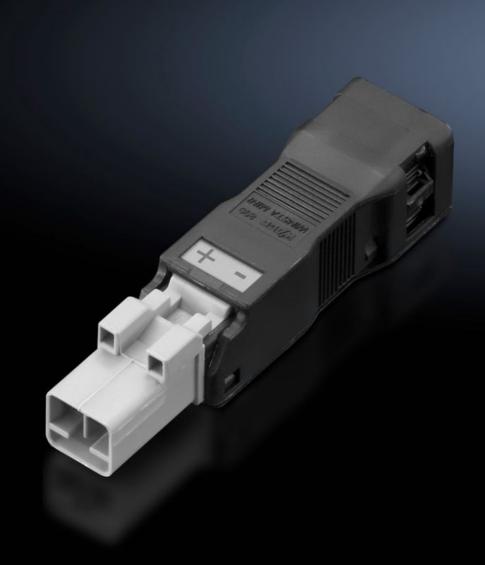

# SZ 2500.640 - Connection accessories for self-assembly for LED system light, connector/jack

Sockets and connectors for individual assembly of connection cables.

#### **Features**

| SZ 2500.640                                         |
|-----------------------------------------------------|
| Connector, 2-pole                                   |
| 1,5 mm²                                             |
| Width: 15.6 mm<br>Height: 13.2 mm<br>Depth: 61.6 mm |
| 0.25 - 1.5 mm²                                      |
| AWG 16 - AWG 22                                     |
| 0.25 - 1 mm²                                        |
| AWG 18 - AWG 22                                     |
| 5 pc(s).                                            |
| 0.045                                               |
| 0.064                                               |
| 85369095                                            |
| 4028177918771                                       |
| EC002567                                            |
| EC000458                                            |
| 27440314                                            |
|                                                     |