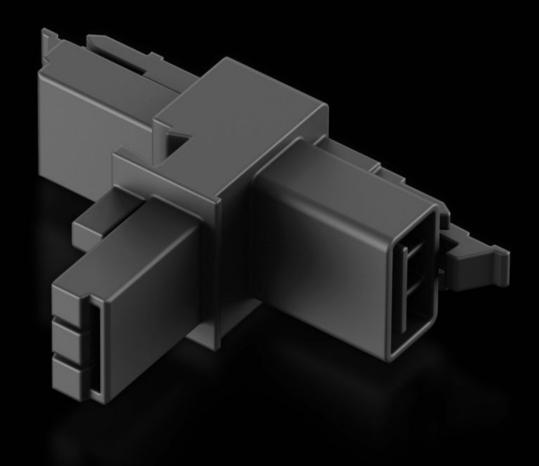

# T distributor with two sockets and one connector

State: 28.06.2025. (Source: rittal.com/hr-hr)

## SZ 2500.680 - T distributor with two sockets and one connector

For creating safe, shock-hazard-protected junctions when wiring LED system lights and socket boxes.