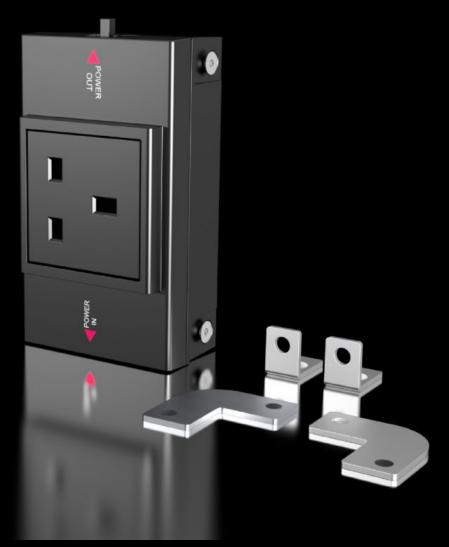

## SZ 2500.711 - Socket box for LED system light

In combination with the LED system light, the socket box creates a flexible modular system for international use.

#### **Features**

| In combination with the LED system light, the socket box creates a flexible modular system for international use.  Identical connection accessories as for LED system light                                                                                                                                      |
|------------------------------------------------------------------------------------------------------------------------------------------------------------------------------------------------------------------------------------------------------------------------------------------------------------------|
| Identical connection accessories as for LFD system light                                                                                                                                                                                                                                                         |
| Cascadable with LED system light Supports flexible installation throughout the entire enclosure and on the tubular door frame Ergonomic positioning of the socket box on surfaces No additional wiring required, thanks to simple connection technology and integration of the LED system light into the circuit |
| Plastic                                                                                                                                                                                                                                                                                                          |
| RAL 7016                                                                                                                                                                                                                                                                                                         |
| Assembly parts                                                                                                                                                                                                                                                                                                   |
| Infeed, 3-pole<br>Through-wiring, 3-pole                                                                                                                                                                                                                                                                         |
| Depending on the application, through-wiring or a 3-pole infeed may be required                                                                                                                                                                                                                                  |
|                                                                                                                                                                                                                                                                                                                  |