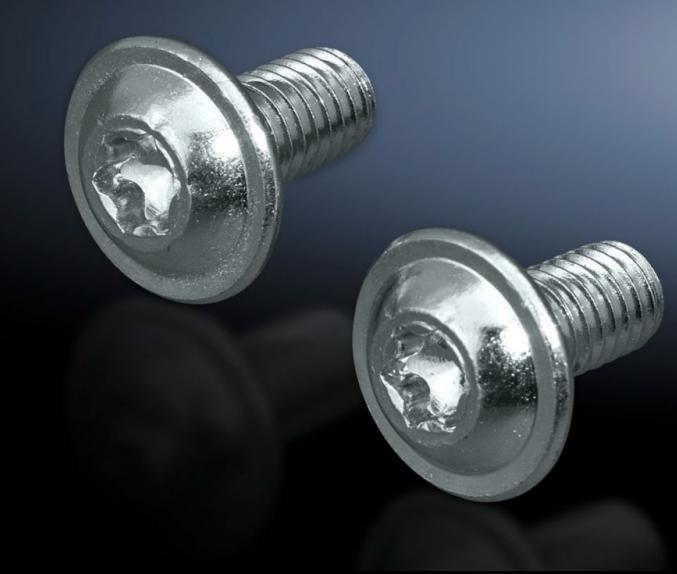

## SZ 2504.800 - Multi-tooth screws

Suitable for snap-on nuts, sliding nuts, captive nuts and threaded blocks, size M8 x 12.

## **Features**

| Model No.             | SZ 2504.800                                                                                                                                                        |
|-----------------------|--------------------------------------------------------------------------------------------------------------------------------------------------------------------|
| Design                | Multi-tooth screws                                                                                                                                                 |
| Product description   | Multi-tooth drive for optimum transmission of torques, an extended tool life and increased safety and reliability when tightening and loosening screw connections. |
| Dimensions            | Thread: M8<br>Thread length: 12 mm                                                                                                                                 |
| Thread                | M8                                                                                                                                                                 |
| Packs of              | 300 pc(s).                                                                                                                                                         |
| Net weight            | 1.8                                                                                                                                                                |
| Gross weight          | 2.088                                                                                                                                                              |
| Customs tariff number | 73181900                                                                                                                                                           |
| EAN                   | 4028177463004                                                                                                                                                      |
| ETIM 9                | EC000889                                                                                                                                                           |
| ETIM 8                | EC000889                                                                                                                                                           |
| ECLASS 8.0            | 23110190                                                                                                                                                           |