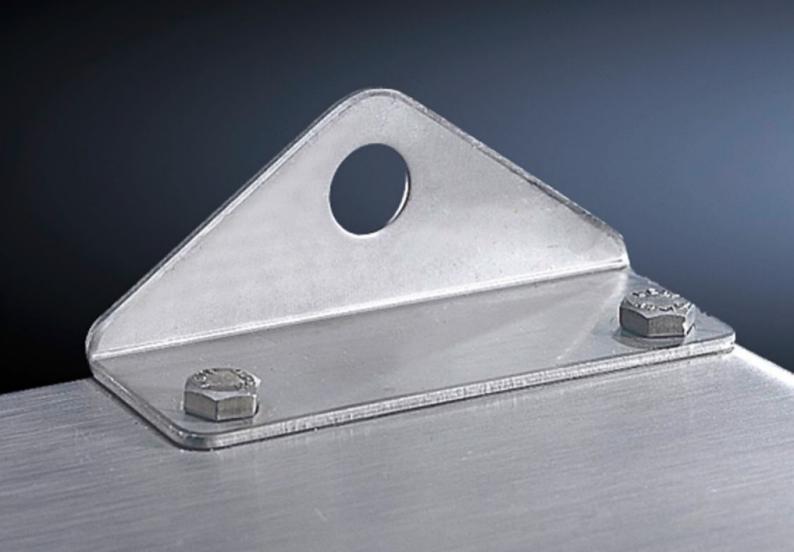

## SZ 2505.510 - Wall angle for AX, KX, AX IT, AE, KL

For the attachment of sheet steel and stainless steel enclosures.

#### Features

| Model No.                     | SZ 2505.510                                                                                                    |
|-------------------------------|----------------------------------------------------------------------------------------------------------------|
| Product description           | For the attachment of sheet steel and stainless steel enclosures.                                              |
| Material                      | Sheet steel                                                                                                    |
| Colour                        | RAL 7035                                                                                                       |
| Supply includes               | Assembly parts for mounting on the enclosure                                                                   |
| Note                          | Additional holes required in the enclosure                                                                     |
| To fit                        | Enclosure type: AX<br>KX<br>AX wall-mounted enclosure, 3-part                                                  |
| Packs of                      | 4 pc(s).                                                                                                       |
| Net weight                    | 0.4                                                                                                            |
| Gross weight                  | 0.44                                                                                                           |
| PCF per pack (cradle-to-gate) | 1.7 kg CO2 eq (Cat B)                                                                                          |
| Note on PCF category          | Category B: PCF value (cradle-to-gate) based on the product weight, approximately calculated and self-declared |
| Customs tariff number         | 73182900                                                                                                       |
| EAN                           | 4028177663510                                                                                                  |
| ETIM 9                        | EC002625                                                                                                       |
| ETIM 8                        | EC002625                                                                                                       |
| ECLASS 8.0                    | 27189234                                                                                                       |
|                               |                                                                                                                |