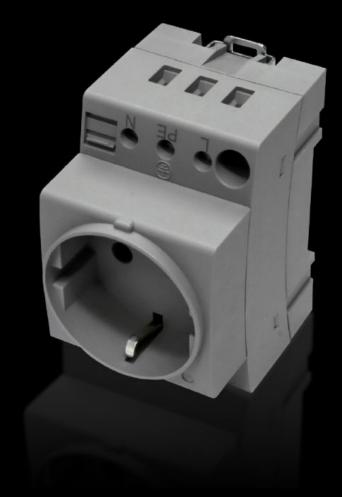

#### SZ 2506.120 - Socket

For mounting on support rails TS 35/7.5 and TS35/15 to EN 60 715. Screw terminals uniformly from one side.

#### **Features**

| Model No.             | SZ 2506.120                                                                                                                                  |
|-----------------------|----------------------------------------------------------------------------------------------------------------------------------------------|
| Product description   | For mounting on support rails TS 35/7.5 and TS 35/15 to EN 60 715 Screw terminals uniformly accessible from one side. Enclosure width 45 mm. |
| Material              | Polyamide                                                                                                                                    |
| Colour                | Grey                                                                                                                                         |
| Rated voltage         | 250 V AC                                                                                                                                     |
| Rated current (max.)  | 16 A                                                                                                                                         |
| Sockets               | D, earthing-pin (type F, CEE 7/3)                                                                                                            |
| Packs of              | 2 pc(s).                                                                                                                                     |
| Net weight            | 0.15                                                                                                                                         |
| Gross weight          | 0.166                                                                                                                                        |
| Customs tariff number | 85366990                                                                                                                                     |
| EAN                   | 4028177935600                                                                                                                                |
| ETIM 9                | EC000330                                                                                                                                     |
| ETIM 8                | EC000330                                                                                                                                     |
| ECLASS 8.0            | 27142604                                                                                                                                     |
|                       |                                                                                                                                              |