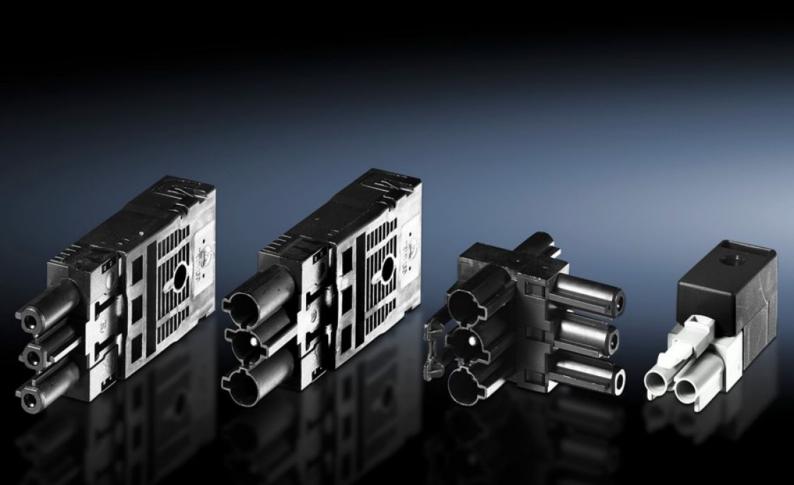

## SZ 2507.200 - Connection accessories for self-assembly for universal light, courtesy light and compact light

Sockets for power supply through-wiring, connectors for connection component through-wiring, T distributor with 2 sockets and 1 connector, connector for door-operated switch cable.

## Features

| Model No.             | SZ 2507.200                                        |
|-----------------------|----------------------------------------------------|
| Design                | Connectors for connection component through-wiring |
| Packs of              | 5 pc(s).                                           |
| Net weight            | 0.085                                              |
| Gross weight          | 0.1                                                |
| Customs tariff number | 85369095                                           |
| EAN                   | 4028177025769                                      |
| ECLASS 8.0            | 27189234                                           |
|                       |                                                    |