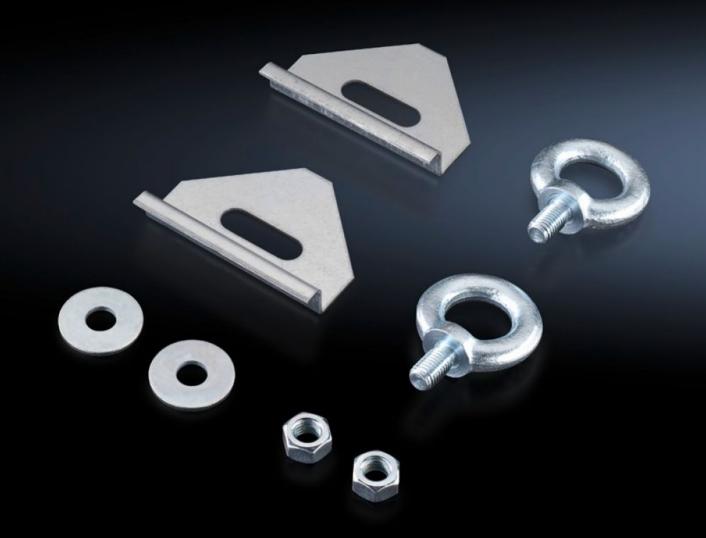

## SZ 2509.000 - Eyebolts for AE

For crane transportation of housings, with reinforcement plate to be inserted underneath.

## **Features**

| Model No.             | SZ 2509.000                                                                                 |
|-----------------------|---------------------------------------------------------------------------------------------|
| Product description   | For crane transportation of enclosures, with reinforcement plate to be inserted underneath. |
| Supply includes       | Eyebolts<br>Reinforcement plate                                                             |
| Dimensions            | Thread: M12                                                                                 |
| Packs of              | 4 pc(s).                                                                                    |
| Net weight            | 1.12                                                                                        |
| Gross weight          | 1.16                                                                                        |
| Customs tariff number | 83024900                                                                                    |
| EAN                   | 4028177025806                                                                               |
| ECLASS 8.0            | 27189262                                                                                    |