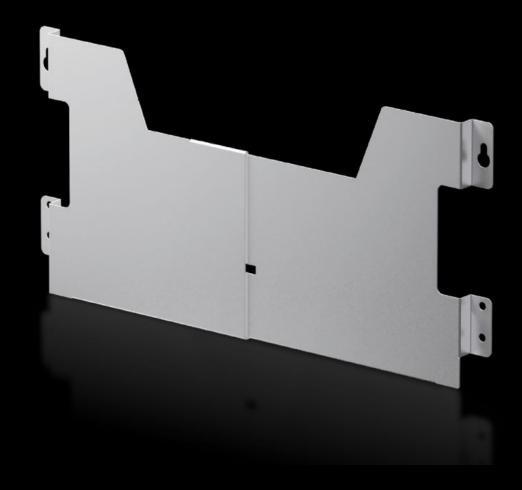

# AX 2515.200 - Wiring plan pocket of sheet steel width-variable

For fastening to the perforated door strip at any height. Variable and easily adjustable in the width.

#### **Features**

| Model No.             | AX 2515.200                                                                                            |
|-----------------------|--------------------------------------------------------------------------------------------------------|
| Product description   | For fastening to the perforated door strip at any height. Variable and easily adjustable in the width. |
| Colour                | RAL 7035                                                                                               |
| Supply includes       | Assembly screws                                                                                        |
| Clearance height      | 210 mm                                                                                                 |
| Clear width, range    | 325 - 425 mm                                                                                           |
| To fit door width     | 400 mm<br>500 mm                                                                                       |
| To fit                | Enclosure type: CX one-piece console                                                                   |
| Dimensions            | Depth: 35 mm                                                                                           |
| Packs of              | 1 pc(s).                                                                                               |
| Net weight            | 0.65                                                                                                   |
| Gross weight          | 0.72                                                                                                   |
| Customs tariff number | 73269098                                                                                               |
| EAN                   | 4028177938304                                                                                          |
| E-Number Sweden       | E3465258                                                                                               |
|                       |                                                                                                        |