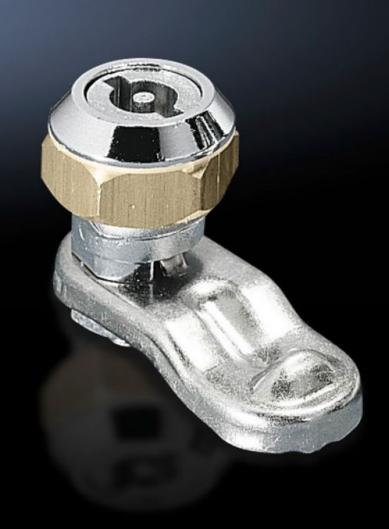

## SZ 2520.000 - Cam lock

Cam lock, die-cast zinc with double-bit insert

## **Features**

| Model No.             | SZ 2520.000                                                      |
|-----------------------|------------------------------------------------------------------|
| Material              | Die-cast zinc                                                    |
| Surface finish        | Nickel-plated                                                    |
| Supply includes       | Supplied without key                                             |
| Note on Model No.     | May be exchanged for version C lock inserts                      |
| Lock                  | Lock insert: Double-bit insert                                   |
| To fit enclosure type | AE stainless steel with cam Based on AE with stainless steel cam |
| Packs of              | 1 pc(s).                                                         |
| Net weight            | 0.05                                                             |
| Gross weight          | 0.079                                                            |
| Customs tariff number | 83016000                                                         |
| EAN                   | 4028177026032                                                    |
| ETIM 9                | EC000327                                                         |
| ETIM 8                | EC000327                                                         |
| ECLASS 8.0            | 27409217                                                         |